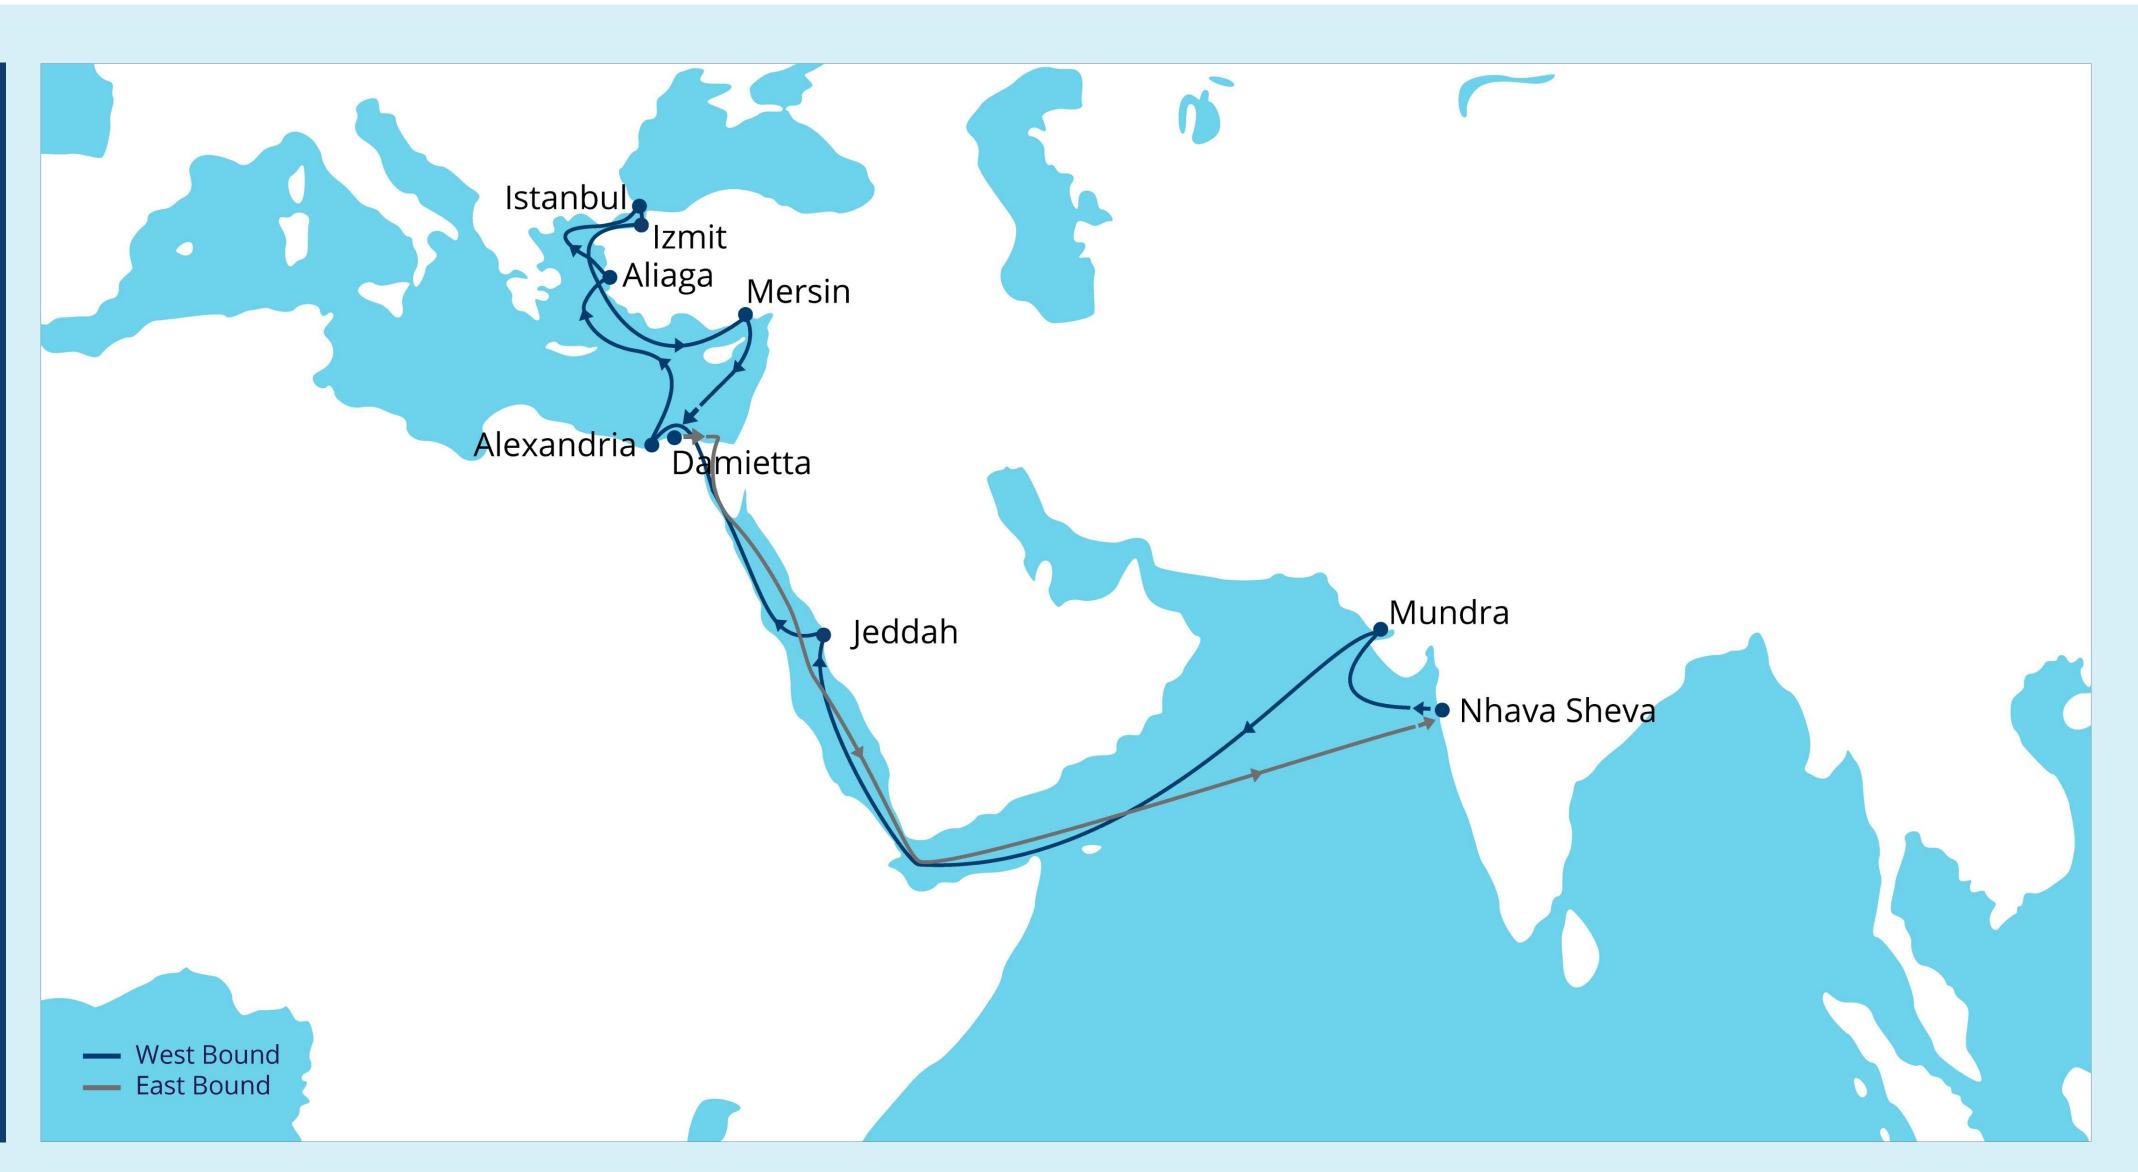

## **Port rotation** Nhava Sheva (INNSA) Mundra (INMUN) Jeddah (SAJED) Alexandria (EGALY) Aliaga (TRALI) Istanbul (TRIST) Izmit (TRIZT) Mersin (TRMER) Damietta (EGDAM) Nhava Sheva (INNSA)

#### **Transit times westbound**

| WARM Route  | Mundra | Jeddah | Alexandria | Aliaga | Istanbul | Izmit | Mersin | Damietta |
|-------------|--------|--------|------------|--------|----------|-------|--------|----------|
| Nhava Sheva | 01     | 10     | 14         | 16     | 18       | 19    | 23     | 25       |
| Mundra      | _      | 07     | 11         | 13     | 15       | 16    | 20     | 22       |
| Jeddah      | -      | -      | 03         | 05     | 07       | 08    | 12     | 14       |
| Alexandria  | -      | -      | -          | 01     | 02       | 03    | 07     | 09       |

#### **Transit times eastbound**

| WARM Route | Nhava Sheva | Mundra |
|------------|-------------|--------|
| Aliaga     | 19          | 21     |
| Istanbul   | 18          | 20     |
| Izmit      | 17          | 19     |
| Mersin     | 13          | 15     |
| Damietta   | 11          | 13     |

Port rotation and transit times are subject to change. Please contact us for the latest information