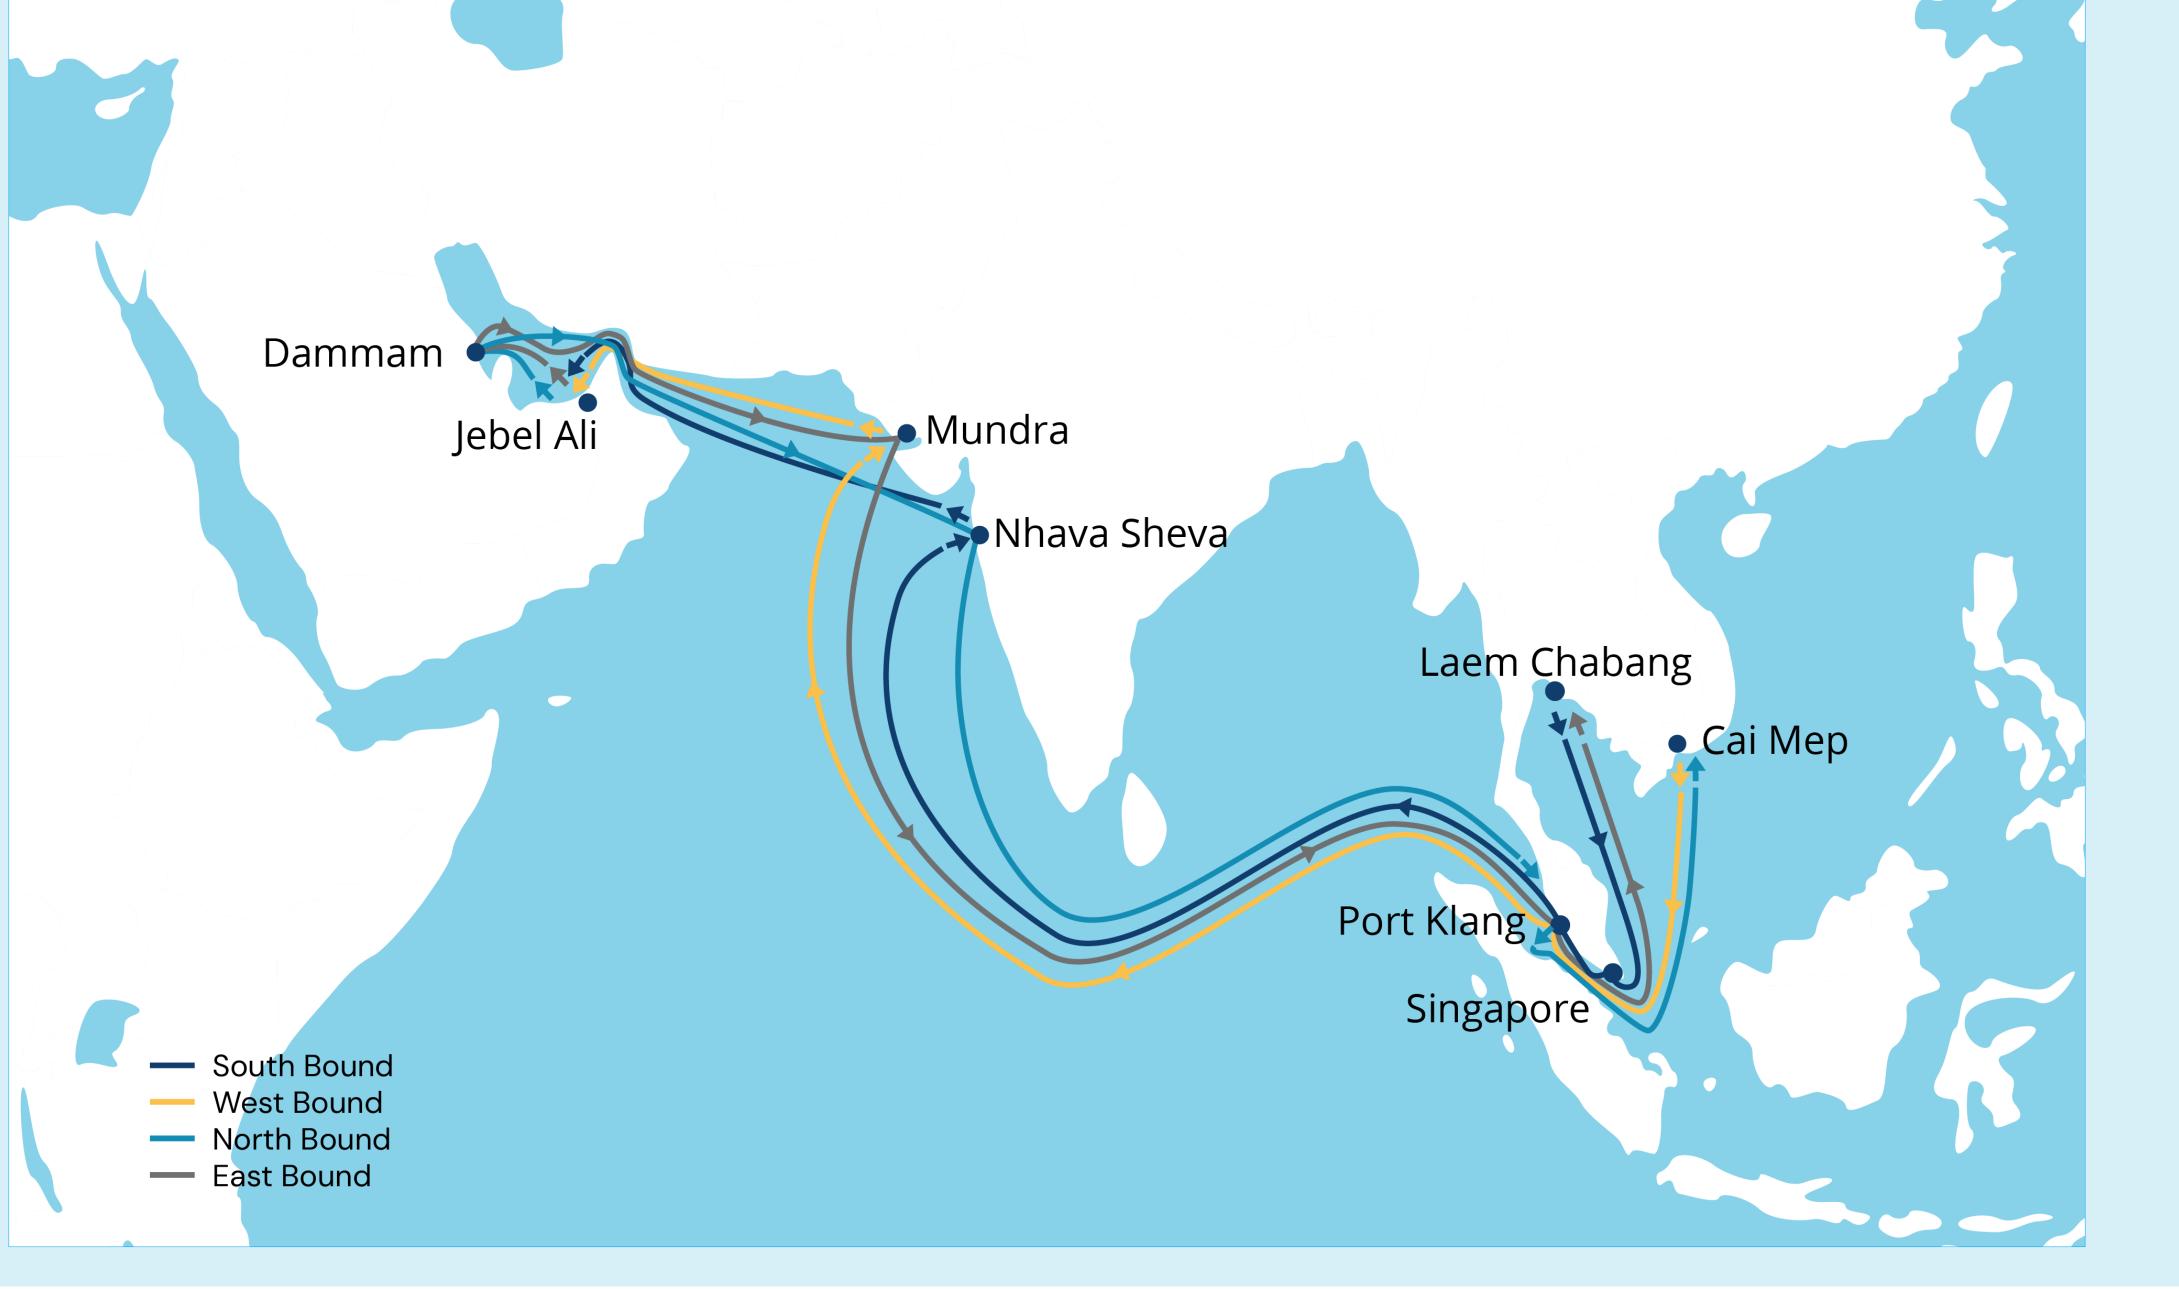

shipping logistics, and join our network of satisfied customers who trust us for seamless cargo handling.

- Laem Chabang S (THLCH)
- Singapore S (SGSIN)
- Port Klang S (MYPKG)
- Nhava Sheva S (INNSA)
- Jebel Ali N (AEJEA)
- Dammam N (SADMM)

Port Klang – N (MYPKG)

Cai Mep – W (VNCMT)

Mundra – W (INMUN)

Dammam – E (SADMM)

Jebel Ali - E (AEJEA)

Port Klang – W (MYPKG)

- Mundra E (INMUN)
- Port Klang E (MYPKG)
- Laem Chabang S (THLCH)

#### **Ports on this route**

| Port         | Code  | Terminal name        |
|--------------|-------|----------------------|
| Laem Chabang | THLCH | HUTCHINSON (C1 & C2) |
| Singapore    | SGSIN | PSA                  |
| Port Klang   | MYPKG | WESTPORT             |
| Nhava Sheva  | INNSA | NSICT & GTI          |
| Jebel Ali    | AEJEA | DPW T1               |
| Dammam       | SADMM | SGP                  |
| Cai Mep      | VNCMT | CMIT                 |
| Mundra       | INMUN | MICT & AMCT          |