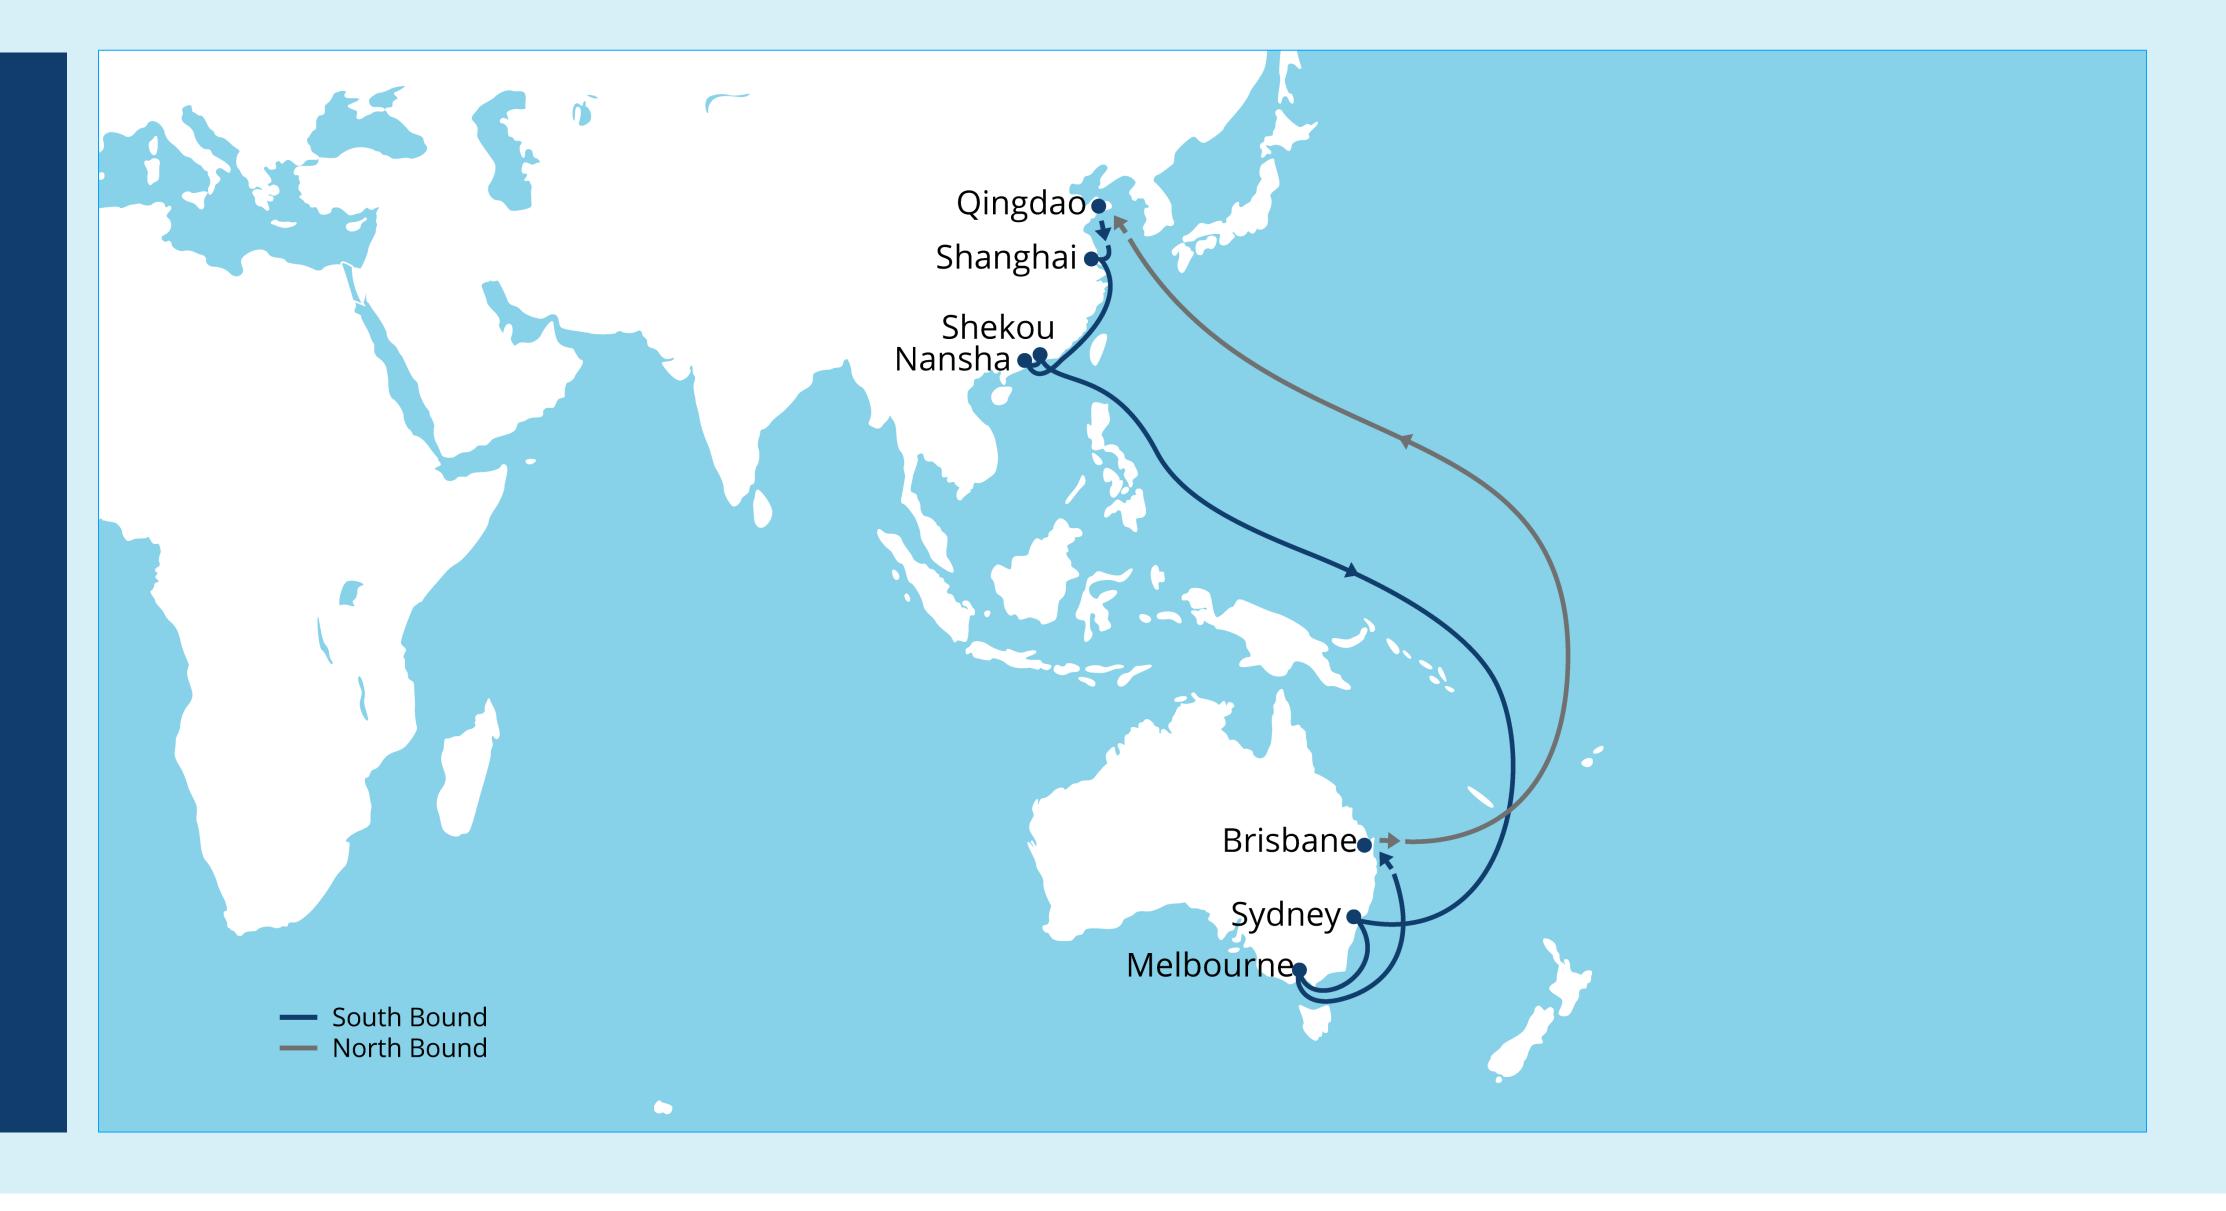

# Port rotation

- Qingdao (CNTAO)
- Shanghai (CNSHA)
- Nansha (CNNSA)
- Shekou (CNSHK)
- Sydney (AUSYD)
- Melbourne (AUMEL)
- Brisbane (AUBNE)
- Qingdao (CNTAO)

#### **Transit times southbound**

| SAE Route | Sydney | Melbourne | Brisbane |
|-----------|--------|-----------|----------|
| Qingdao   | 18     | 20        | 23       |
| Shanghai  | 17     | 19        | 22       |
| Nansha    | 14     | 16        | 19       |
| Shekou    | 13     | 15        | 18       |

#### **Transit times northbound**

| SAE Route | Qingdao | Shanghai | Nansha | Shekou |
|-----------|---------|----------|--------|--------|
| Sydney    | 18      | 19       | 22     | 23     |
| Melbourne | 16      | 17       | 20     | 21     |
| Brisbane  | 13      | 14       | 17     | 18     |