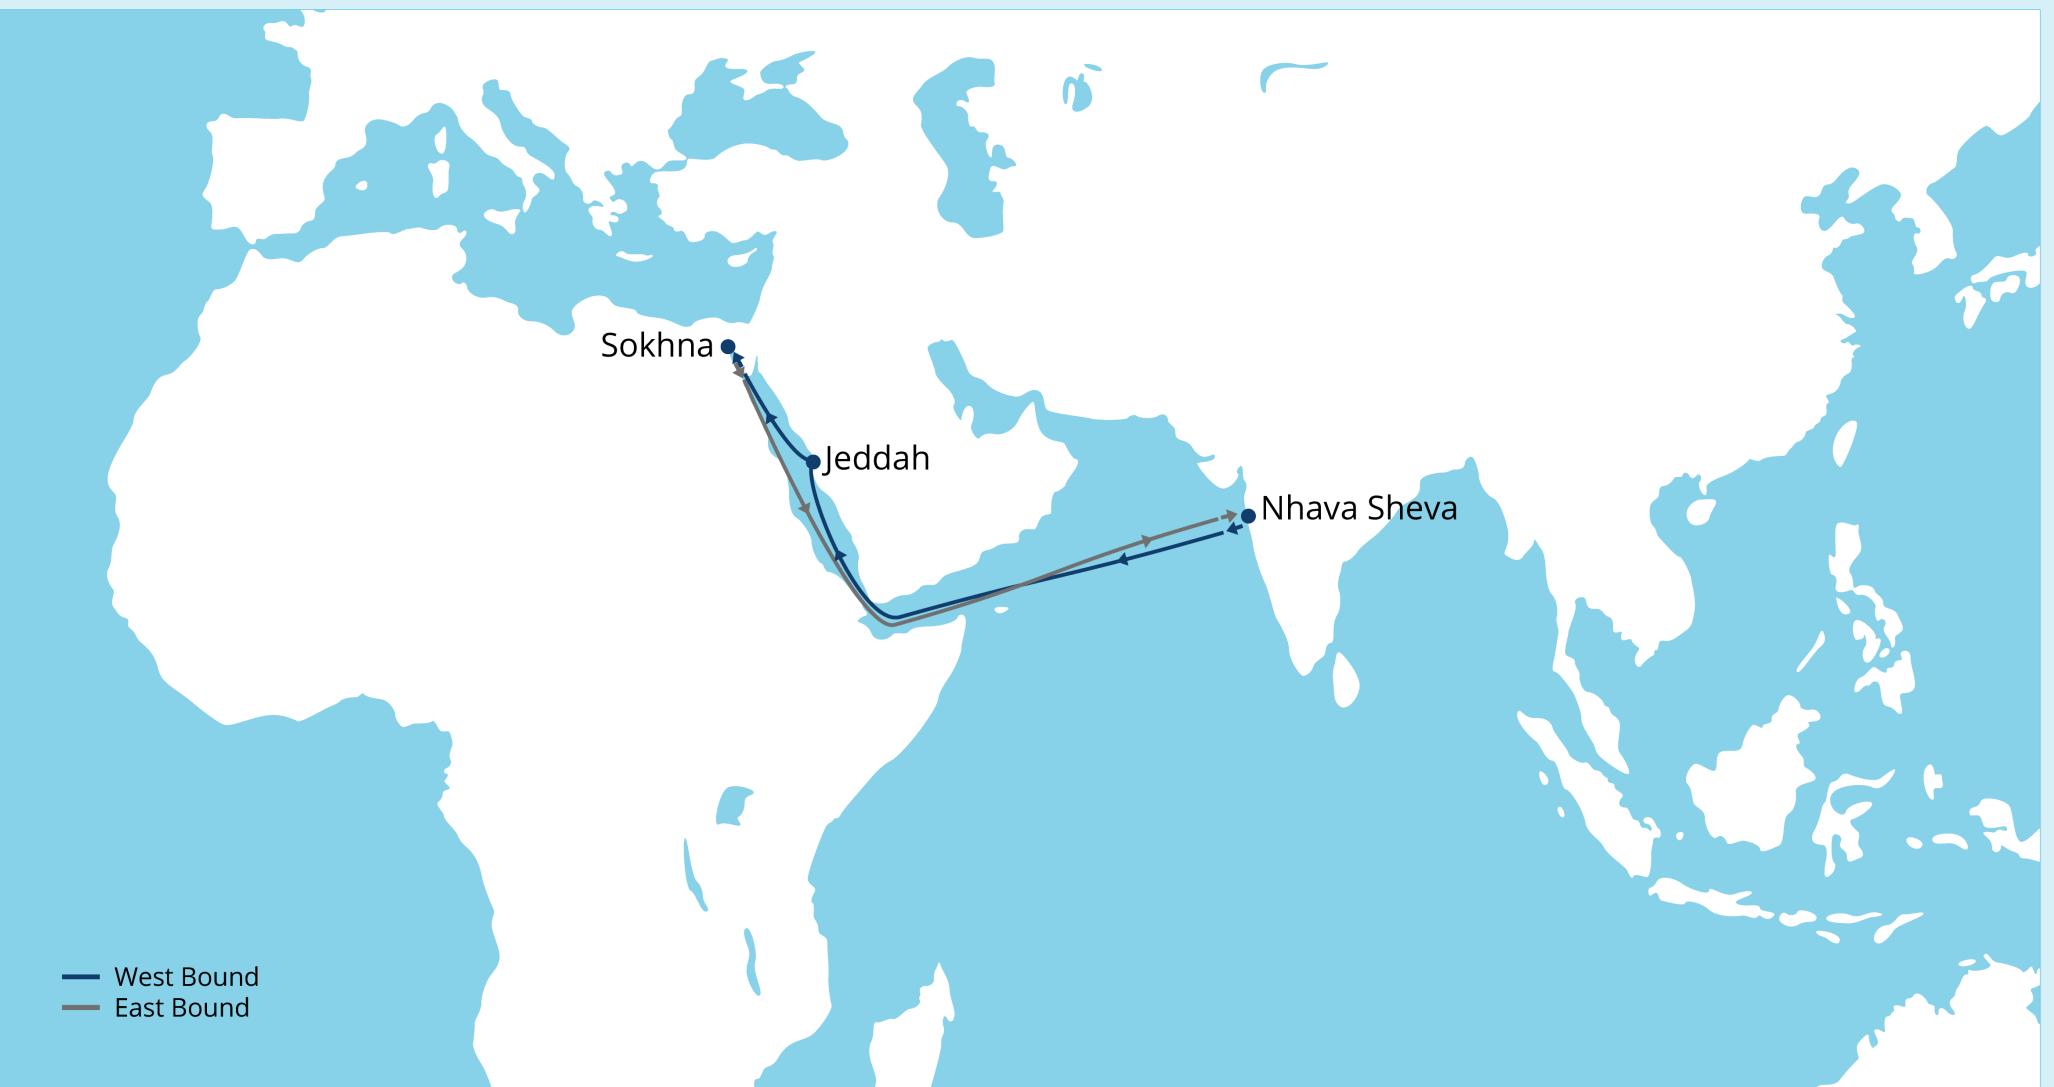

# Red Sea to India service (RESIN)

# Reliable Shipping Across India, Saudi Arabia and Egypt

Introducing the Red Sea to India service (RESIN), linking India to Egypt through Saudi Arabia. This efficient and reliable weekly service includes port calls at Nhava Sheva, Jeddah and Sokhna. The RESIN service offers fast and secure cargo transportation, seamlessly connecting Red Sea and India. Choose the RESIN service for efficient, reliable shipping logistics, and join our network of satisfied customers who trust us for seamless cargo handling.

### **Transit times westbound**

| RESIN Route | Jeddah | Sokhna |
|-------------|--------|--------|
| Nhava Sheva | 07     | 11     |
| Jeddah      | _      | 02     |

#### **Transit times eastbound**

| RESIN Route | Nhava Sheva |
|-------------|-------------|
| Sokhna      | 09          |

#### Ports on this route

| Port        | Code  | Terminal name |
|-------------|-------|---------------|
| Nhava Sheva | INNSA | NFT           |
| Jeddah      | SAJED | RSG           |
| Sokhna      | EGSOK | DPW           |