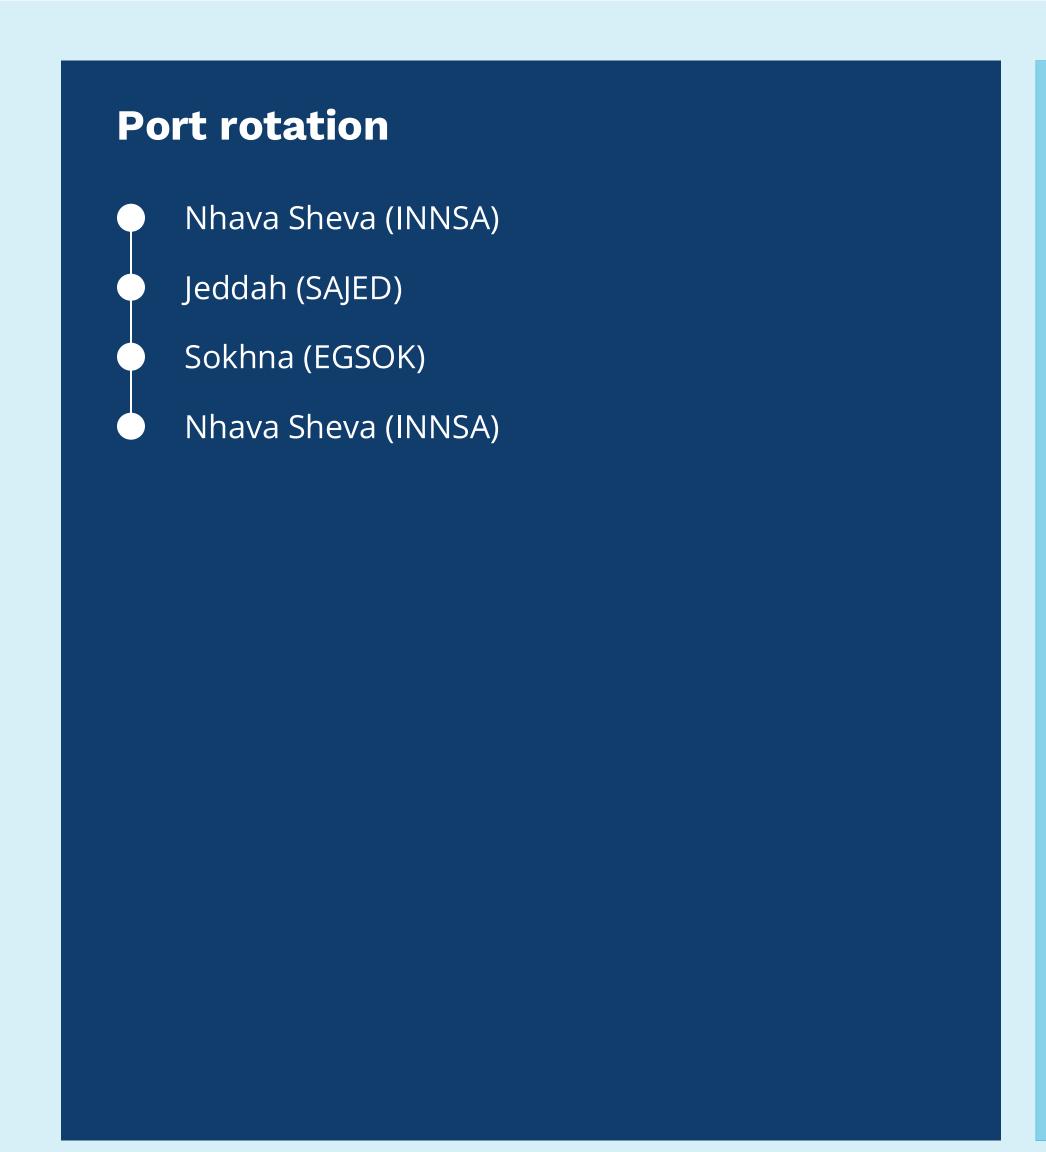

# Red Sea to India service (RESIN)

# Reliable Shipping Across India, Saudi Arabia and Egypt

Introducing the Red Sea to India service (RESIN), linking India to Egypt through Saudi Arabia. This efficient and reliable weekly service includes port calls at Nhava Sheva, Jeddah and Sokhna. The RESIN service offers fast and secure cargo transportation, seamlessly connecting Red Sea and India. Choose the RESIN service for efficient, reliable shipping logistics, and join our network of satisfied customers who trust us for seamless cargo handling.