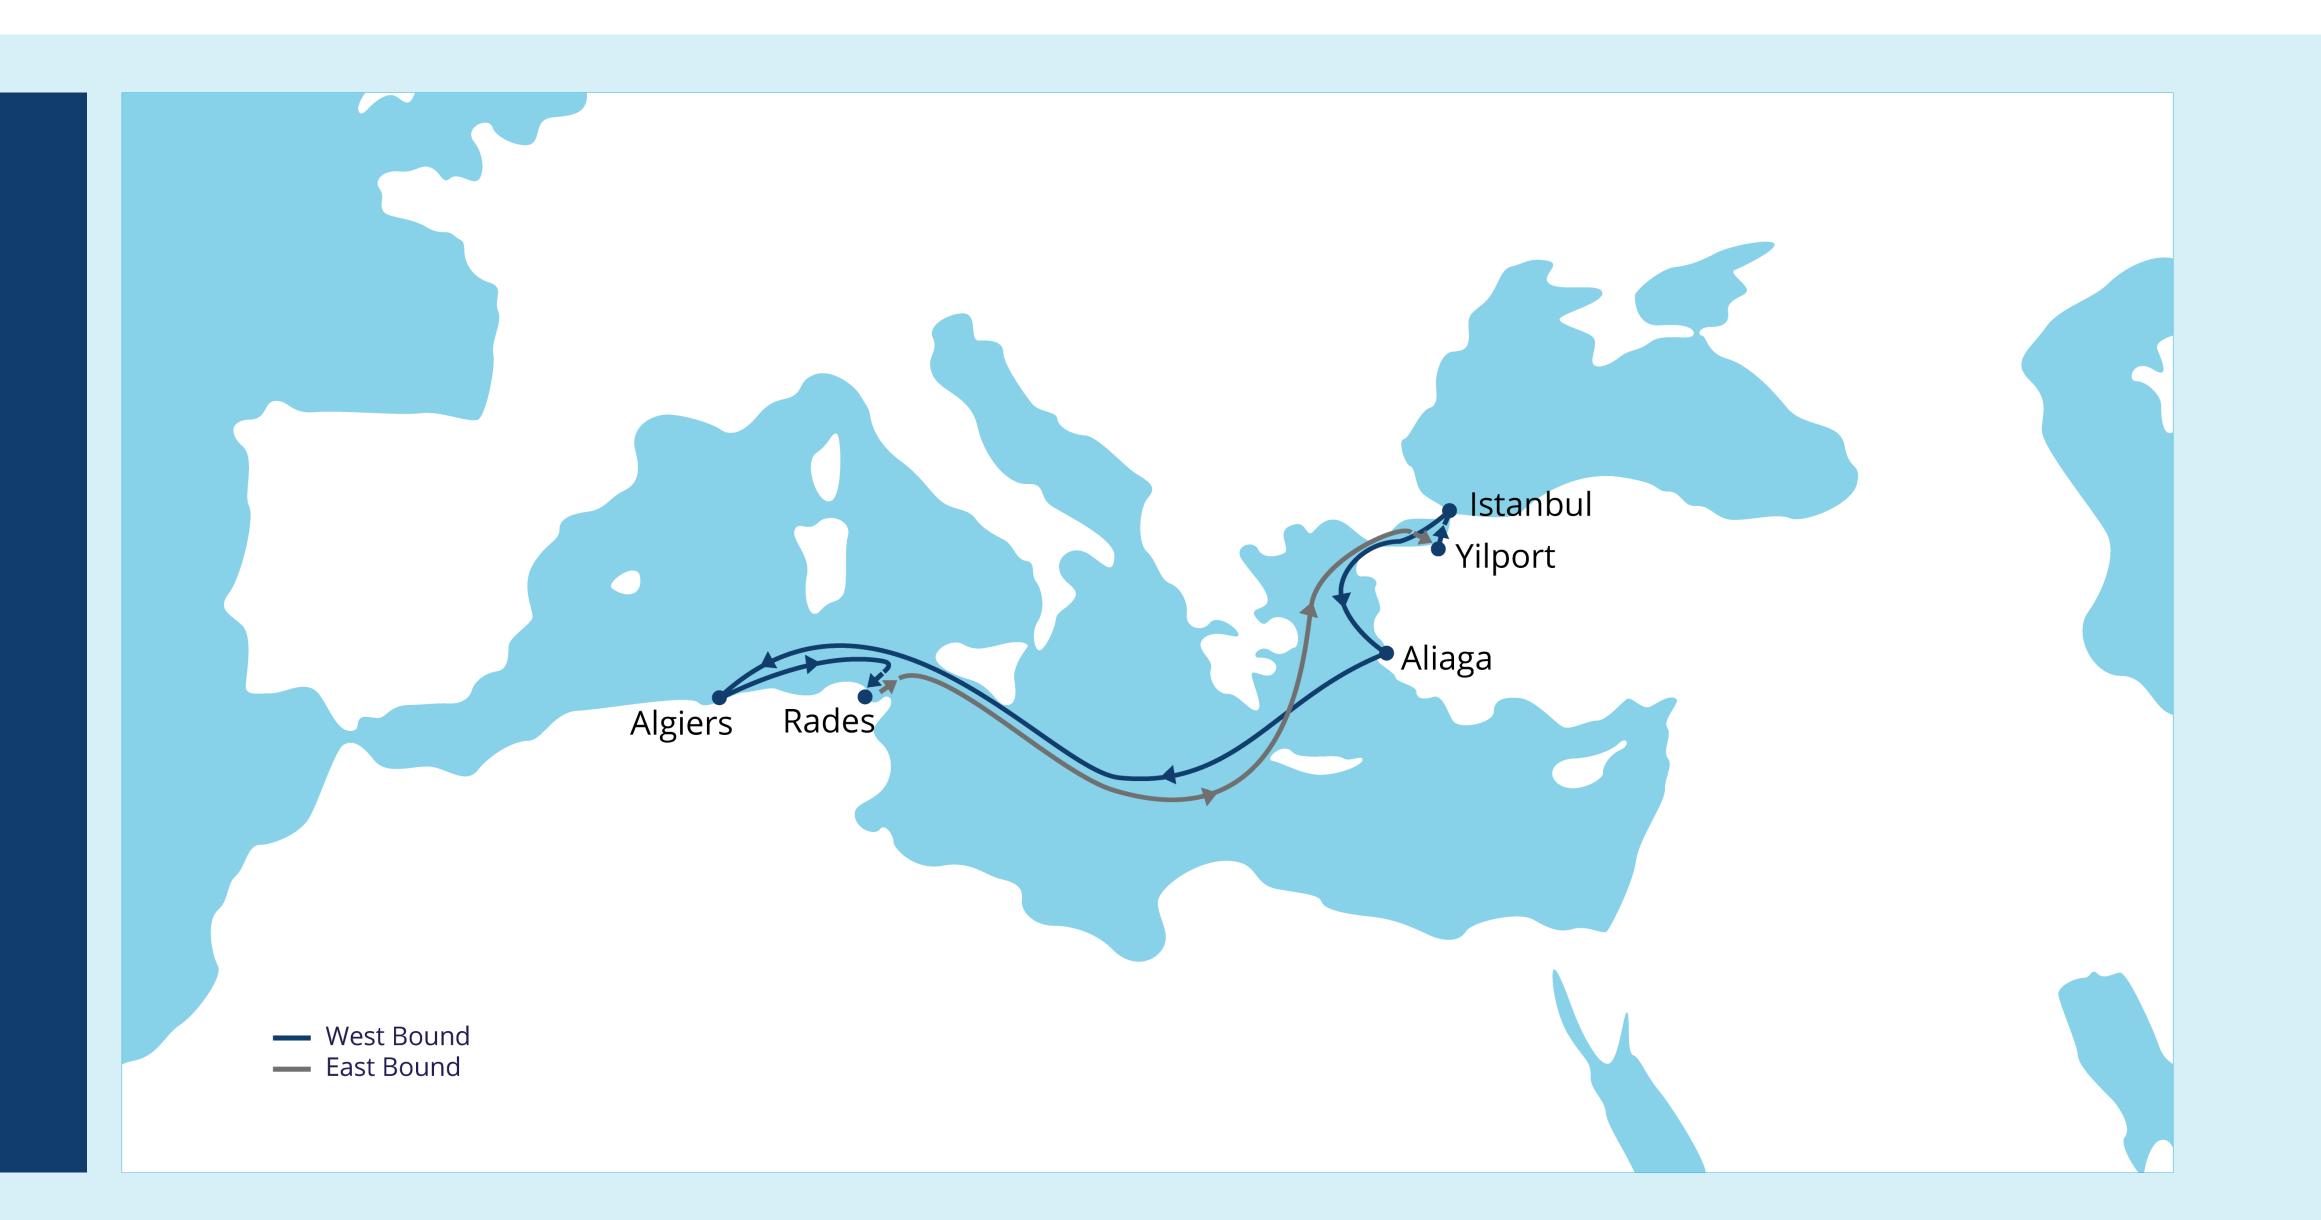

## **Direct Liner Shipping Service Connecting Türkiye & North Africa**

Experience unparalleled trade connectivity and expedited cargo transit between Türkiye and the North Africa with SeaLead's customized NAF Shuttle Service. Seamlessly connecting ports in Yilport, Istanbul and Aliaga to Algiers and Rades, our dedicated team ensures reliable and swift shipping solutions. Optimize trade routes and enhance supply chain operations with SeaLead's efficient and bespoke NAF Shuttle Service, unlocking limitless possibilities for your trade ventures.

#### **Port rotation**

- Yilport (TRYPO)
- Istanbul (TRIST)
- Aliaga (TRALI)
- Algiers (DZALG)
- Rades (TNRDS)
- Yilport (TRYPO)

#### **Ports on this route**

| Port     | Code  | Terminal name |
|----------|-------|---------------|
| Yilport  | TRYPO | Yilport       |
| Istanbul | TRIST | Marport       |
| Aliaga   | TRALI | Nemport       |
| Algiers  | DZALG | Alger         |
| Rades    | TNRDS | Rades         |