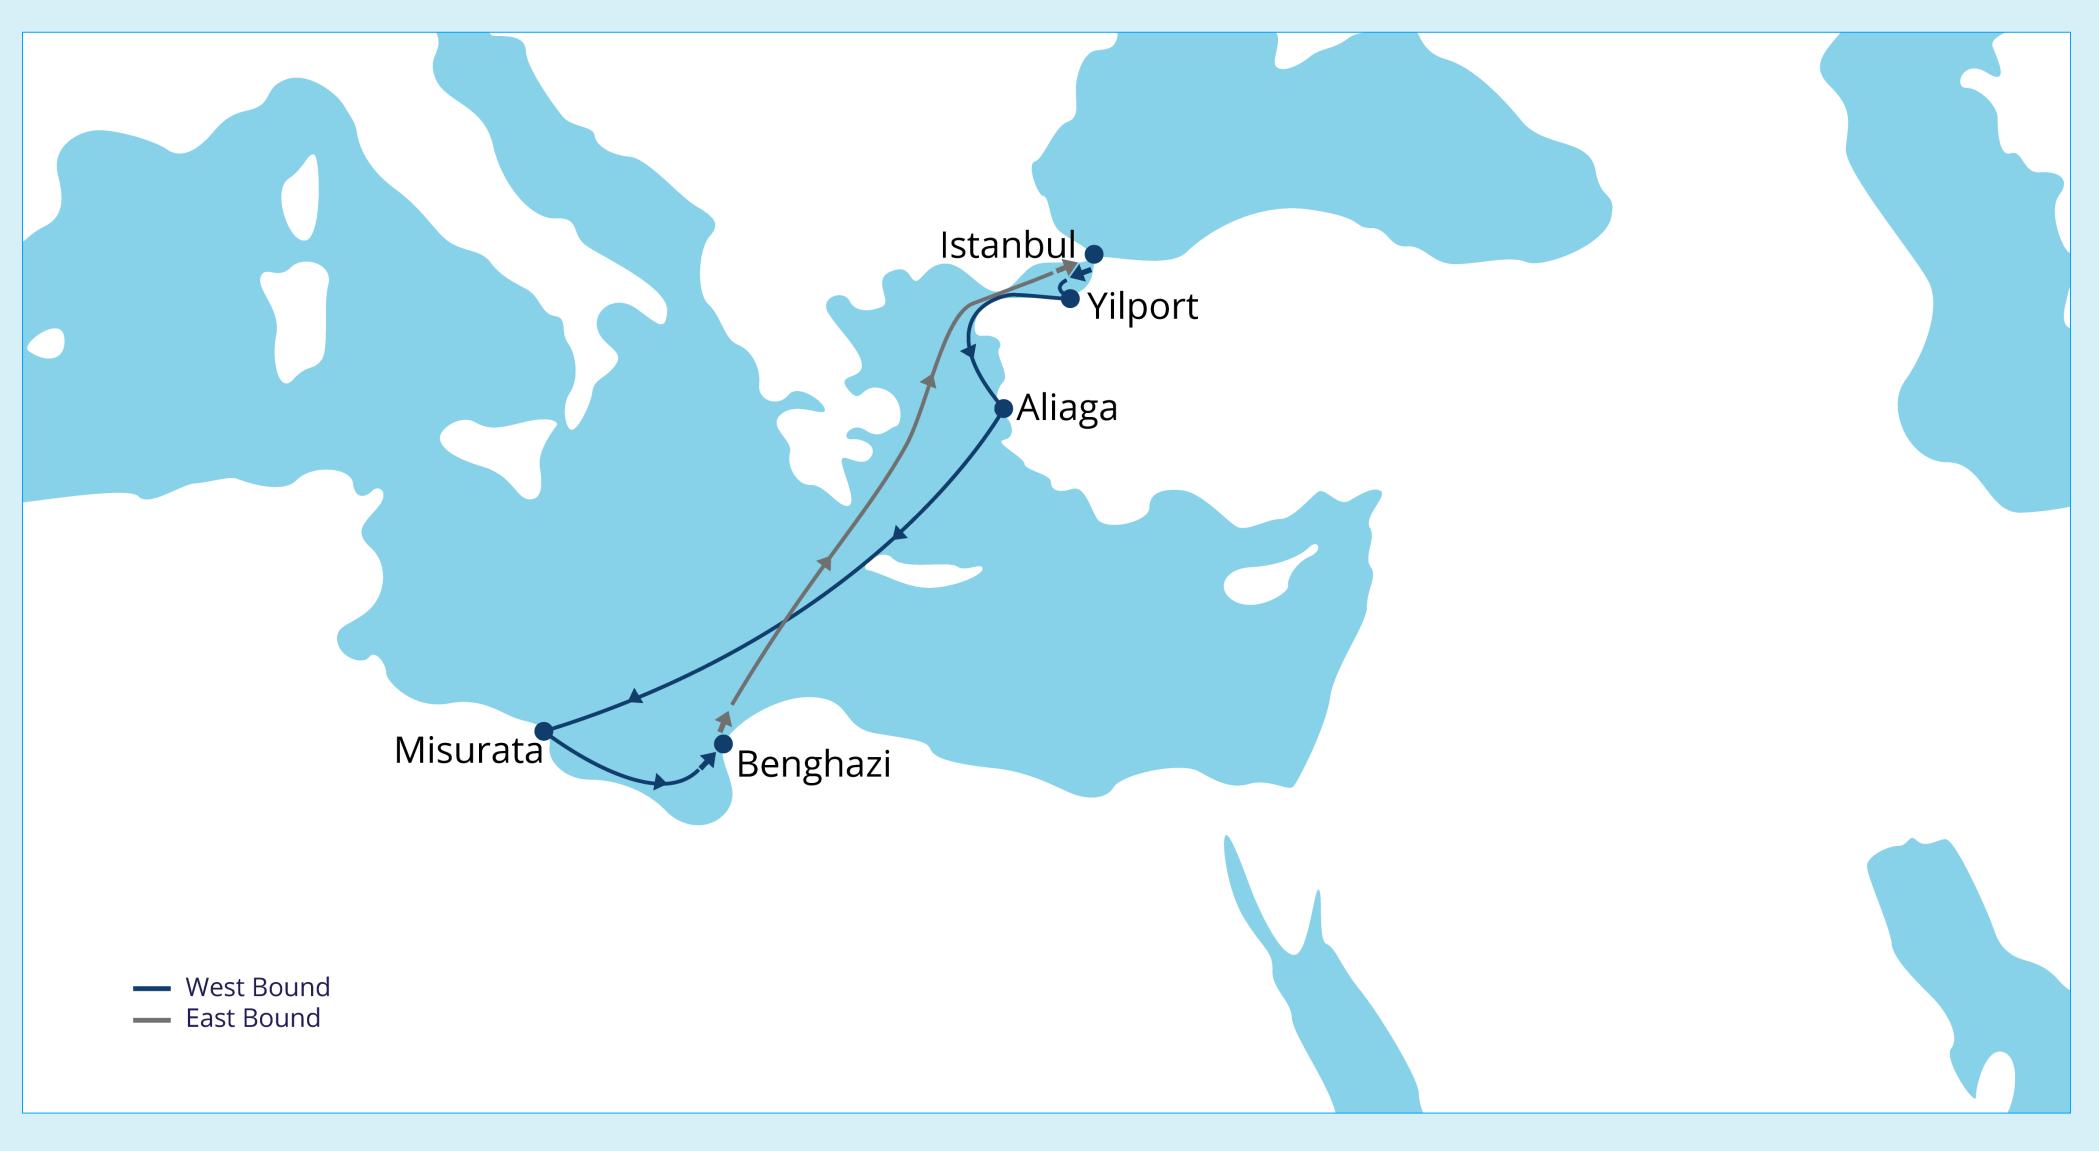

# **Port rotation** Istanbul (TRIST) Yilport (TRYPO) Aliaga (TRALI) Misurata (LYMRA) Benghazi (LYBEN) Istanbul (TRIST)

#### **Transit times westbound**

| MES Route | Yilport | Aliaga | Misurata | Benghazi |
|-----------|---------|--------|----------|----------|
| Istanbul  | 01      | 02     | 06       | 08       |
| Yilport   | -       | 01     | 05       | 07       |
| Aliaga    | -       | -      | 03       | 08       |
| Misurata  | -       | -      | -        | _        |

#### **Transit times eastbound**

| MES Route | Istanbul |
|-----------|----------|
| Benghazi  | 03       |

#### Ports on this route

| Port     | Code  | Terminal name |
|----------|-------|---------------|
| Istanbul | TRIST | Marport       |
| Yilport  | TRYPO | Yilport       |
| Aliaga   | TRALI | Nemport       |
| Misurata | LYMRA | Misurata      |
| Benghazi | LYBEN | Benghazi      |

Port rotation and transit times are subject to change.

Please contact us for the latest information