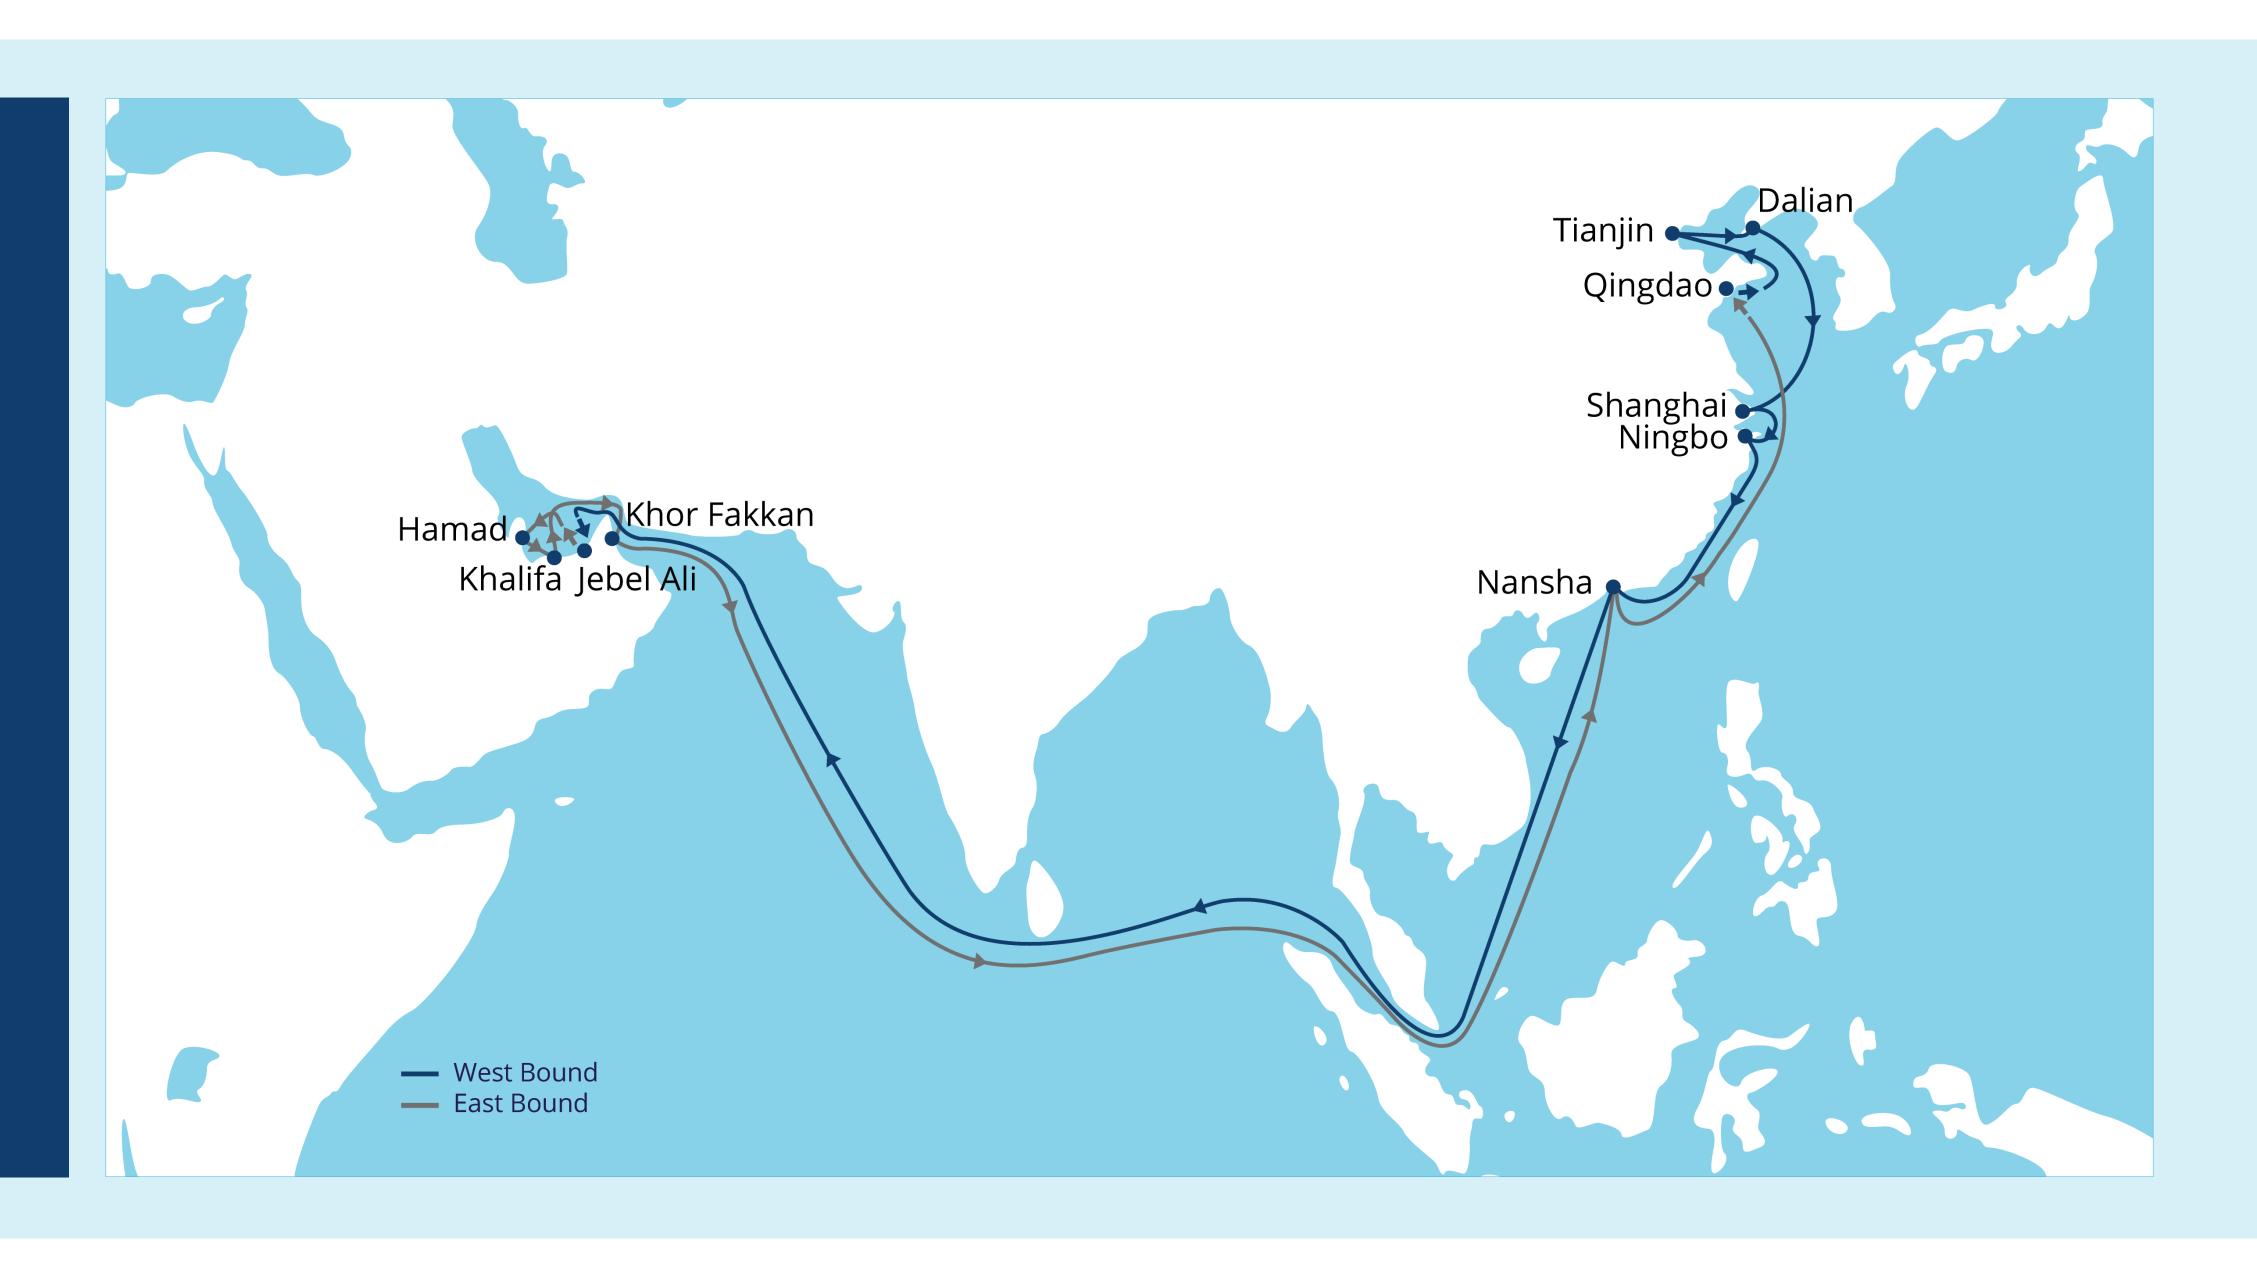

## **Port rotation** Qingdao (CNTAO)

- Tianjin (CNTXG)
- Dalian (CNDLC)
- Shanghai (CNSHA)
- Ningbo (CNNGB)
- Nansha (CNNSA)
- Jebel Ali (AEJEA)
- Hamad (QAHMD)
- Khalifa (AEKHL)
- Khor Fakkan (AEKLF)
- Nansha (CNNSA)
- Qingdao (CNTAO)

#### **Transit times westbound**

| MEGA Route | Tianjin | Dalian | Shanghai | Ningbo | Nansha | Jebel Ali | Hamad | Khalifa | Khor Fakkan |
|------------|---------|--------|----------|--------|--------|-----------|-------|---------|-------------|
| Qingdao    | 01      | 03     | 07       | 09     | 13     | 28        | 30    | 31      | 32          |
| Tianjin    | -       | 01     | 05       | 07     | 11     | 26        | 28    | 29      | 30          |
| Dalian     | -       | -      | 04       | 06     | 10     | 25        | 26    | 27      | 28          |
| Shanghai   | -       | -      | -        | 02     | 06     | 21        | 24    | 25      | 26          |
| Ningbo     | -       | -      | -        | -      | 03     | 18        | 21    | 22      | 23          |
| Nansha     | -       | -      | -        | -      | -      | 14        | 17    | 18      | 19          |

#### **Transit times eastbound**

| MEGA Route  | Hamad | Khalifa | Khor Fakkan | Nansha | Qingdao | Tianjin | Dalian | Shanghai | Ningbo |
|-------------|-------|---------|-------------|--------|---------|---------|--------|----------|--------|
| Jebel Ali   | 01    | 02      | 04          | 18     | 23      | 27      | 29     | 33       | 35     |
| Hamad       | -     | 01      | 03          | 18     | 23      | 25      | 27     | 30       | 32     |
| Khalifa     | -     | -       | 01          | 17     | 22      | 24      | 26     | 29       | 31     |
| Khor Fakkan | _     | -       | -           | 14     | 19      | 21      | 23     | 27       | 29     |

#### Ports on this route

| Port        | Code  | Terminal name |  |  |
|-------------|-------|---------------|--|--|
| Qingdao     | CNTAO | QIC           |  |  |
| Tianjin     | CNTXG | TSC           |  |  |
| Dalian      | CNDLC | DCT           |  |  |
| Shanghai    | CNSHA | SDC           |  |  |
| Ningbo      | CNNGB | BLT           |  |  |
| Nansha      | CNNSA | NPC           |  |  |
| Jebel Ali   | AEJEA | DP1           |  |  |
| Hamad       | QAHMD | NEA           |  |  |
| Khalifa     | AEKHL | CSP           |  |  |
| Khor Fakkan | AEKLF | KTL           |  |  |