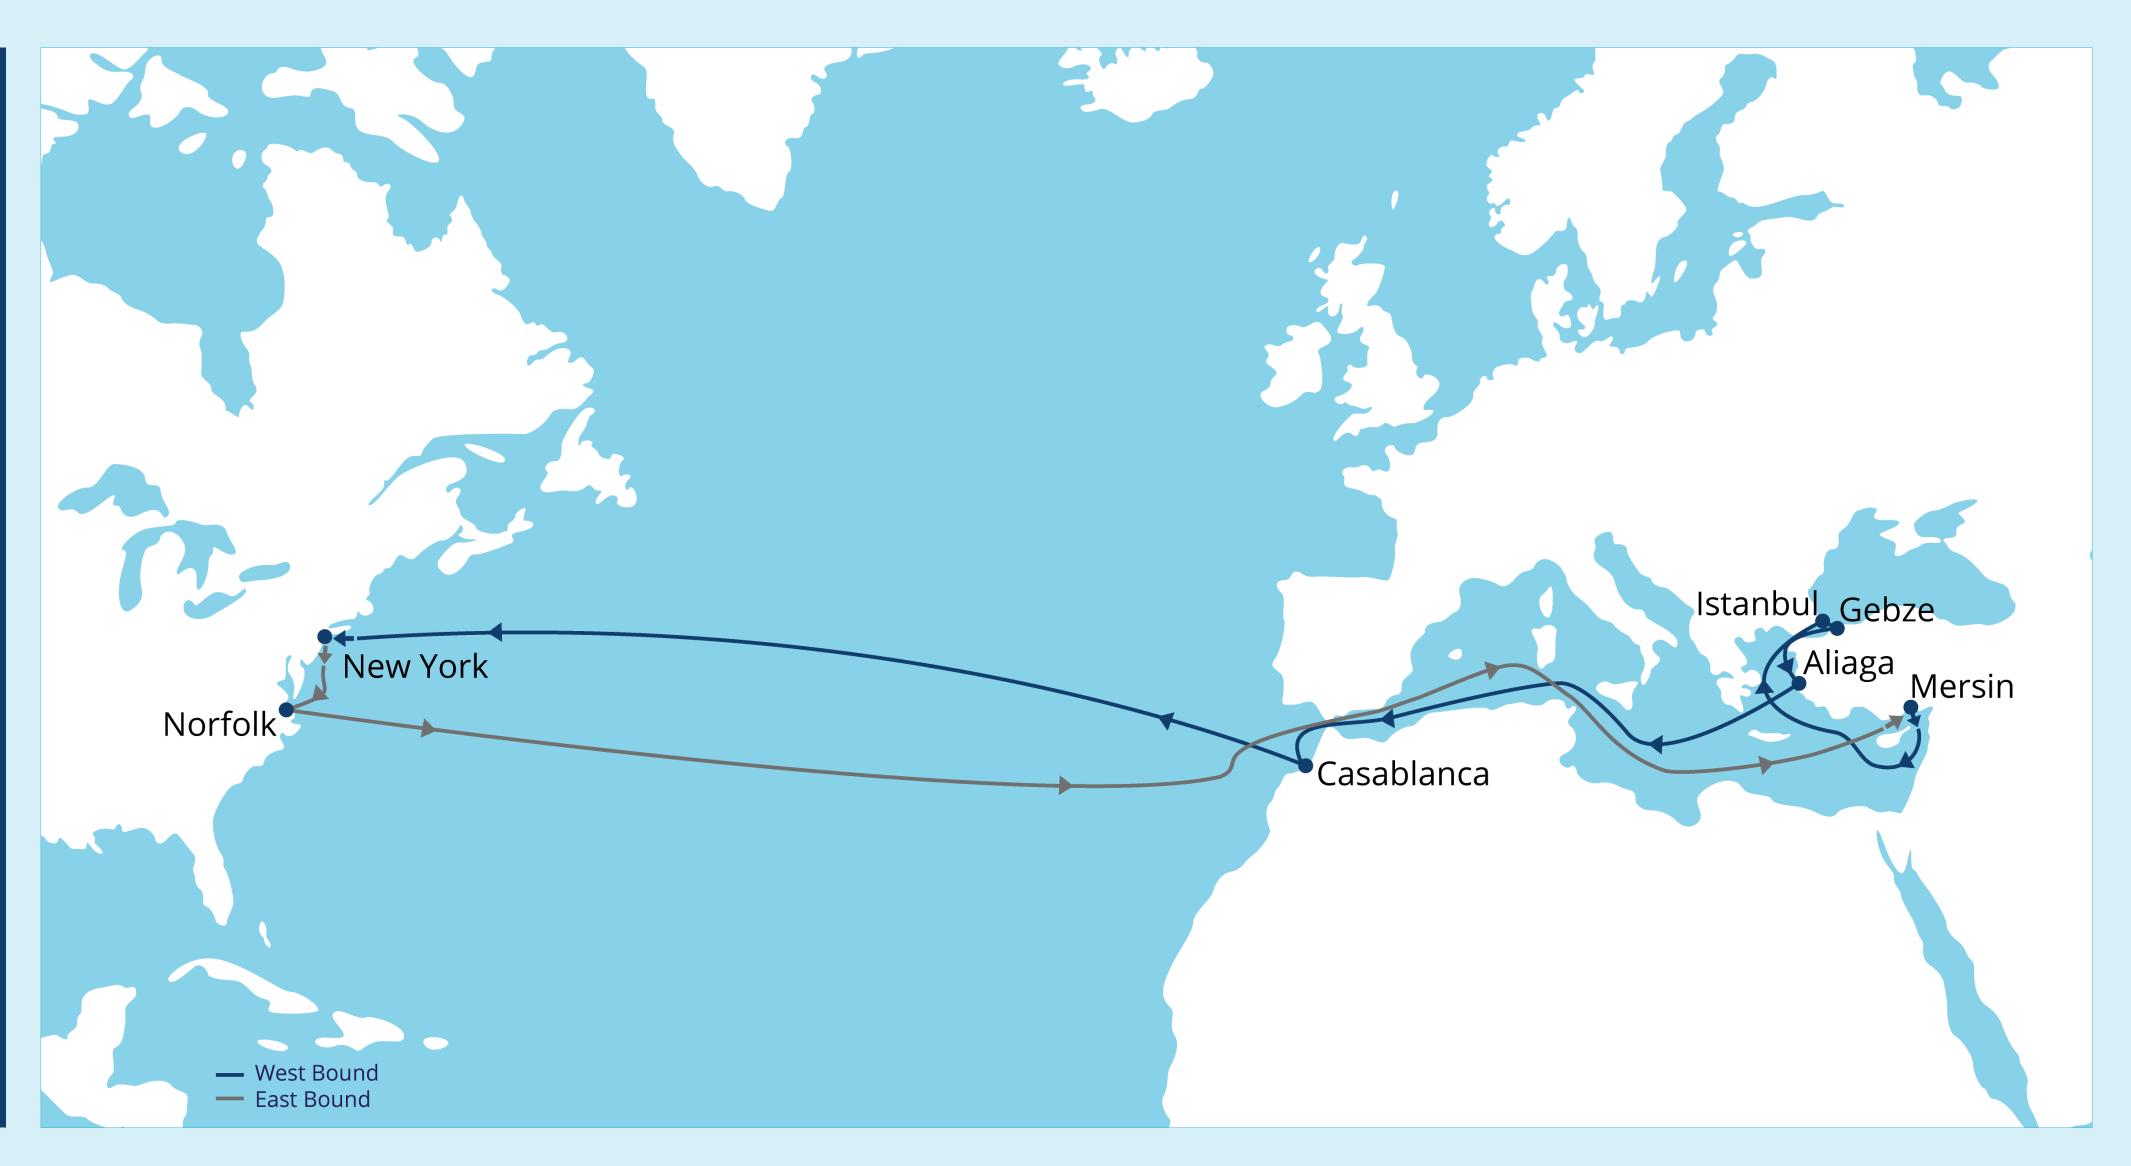

## Direct Liner Shipping Service Linking the Mediterranean to the U.S. East Coast

The MEDUS service connects the Mediterranean and the U.S. East Coast with strategic port calls in Mersin, Istanbul, Gebze, Aliaga, Casablanca, New York, and Norfolk. This service ensures smooth cargo movement between key commercial hubs, offering reliable and efficient transportation across the region. With a structured rotation and optimised scheduling, MEDUS facilitates seamless shipping between Europe, North Africa, and North America.

# Port rotation Mersin (TRMER) Istanbul (TRIST) Gebze (TRGEB) Aliaga (TRALI) Casablanca (MACAS) New York (USNYC) Norfolk (USORF) Mersin (TRMER)

### Ports on this route

| Port       | Code  |  |  |
|------------|-------|--|--|
| Mersin     | TRMER |  |  |
| Istanbul   | TRIST |  |  |
| Gebze      | TRGEB |  |  |
| Aliaga     | TRALI |  |  |
| Casablanca | MACAS |  |  |
| New York   | USNYC |  |  |
| Norfolk    | USORF |  |  |