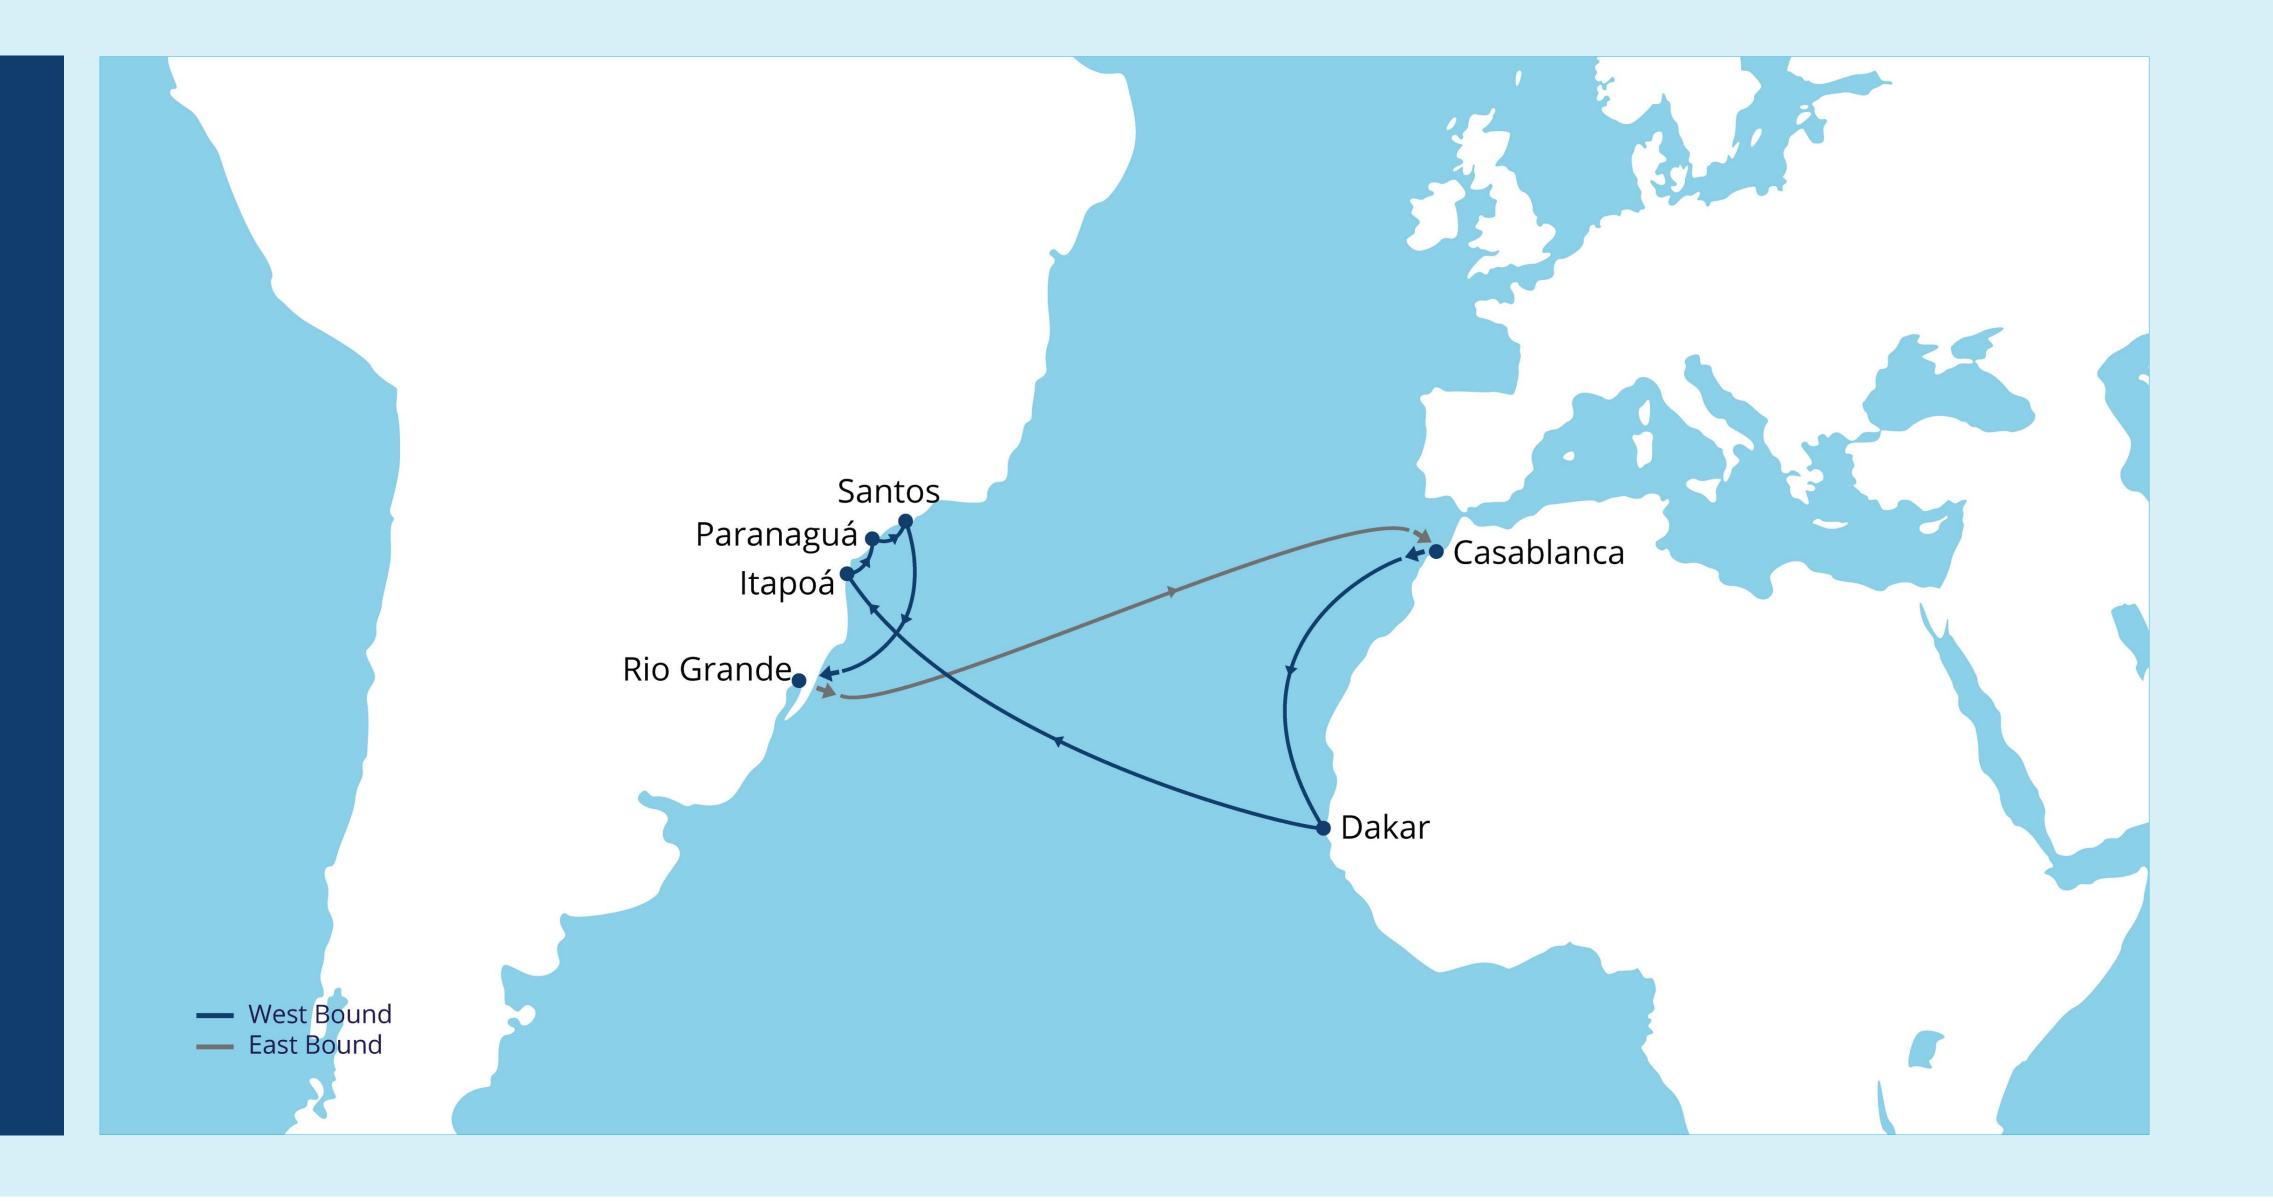

#### **Port rotation**

- Casablanca (MACAS)
- Dakar (SNDKR)
- ltapoá (BRIOA)
- Paranaguá (BRPNG)
- Santos (BRSSZ)
- Rio Grande (BRRIG)
- Casablanca (MACAS)

#### **Transit times westbound**

| MEDSA Route | Dakar | ltapoá | Paranaguá | Santos | Rio Grande |
|-------------|-------|--------|-----------|--------|------------|
| Casablanca  | 04    | 14     | 15        | 17     | 20         |
| Dakar       | -     | 09     | 10        | 12     | 15         |

#### **Transit times eastbound**

| MEDSA Route | Casablanca | Dakar |
|-------------|------------|-------|
| Itapoá      | 19         | 23    |
| Paranaguá   | 18         | 22    |
| Santos      | 14         | 18    |
| Rio Grande  | 12         | 16    |

#### **Ports on this route**

| Port       | Code  | Terminal name |
|------------|-------|---------------|
| Casablanca | MACAS | EST           |
| Dakar      | SNDKR | DPW           |
| Itapoá     | BRIOA | ICT           |
| Paranaguá  | BRPNG | TCP           |
| Santos     | BRSSZ | DWE           |
| Rio Grande | BRRIG | _             |