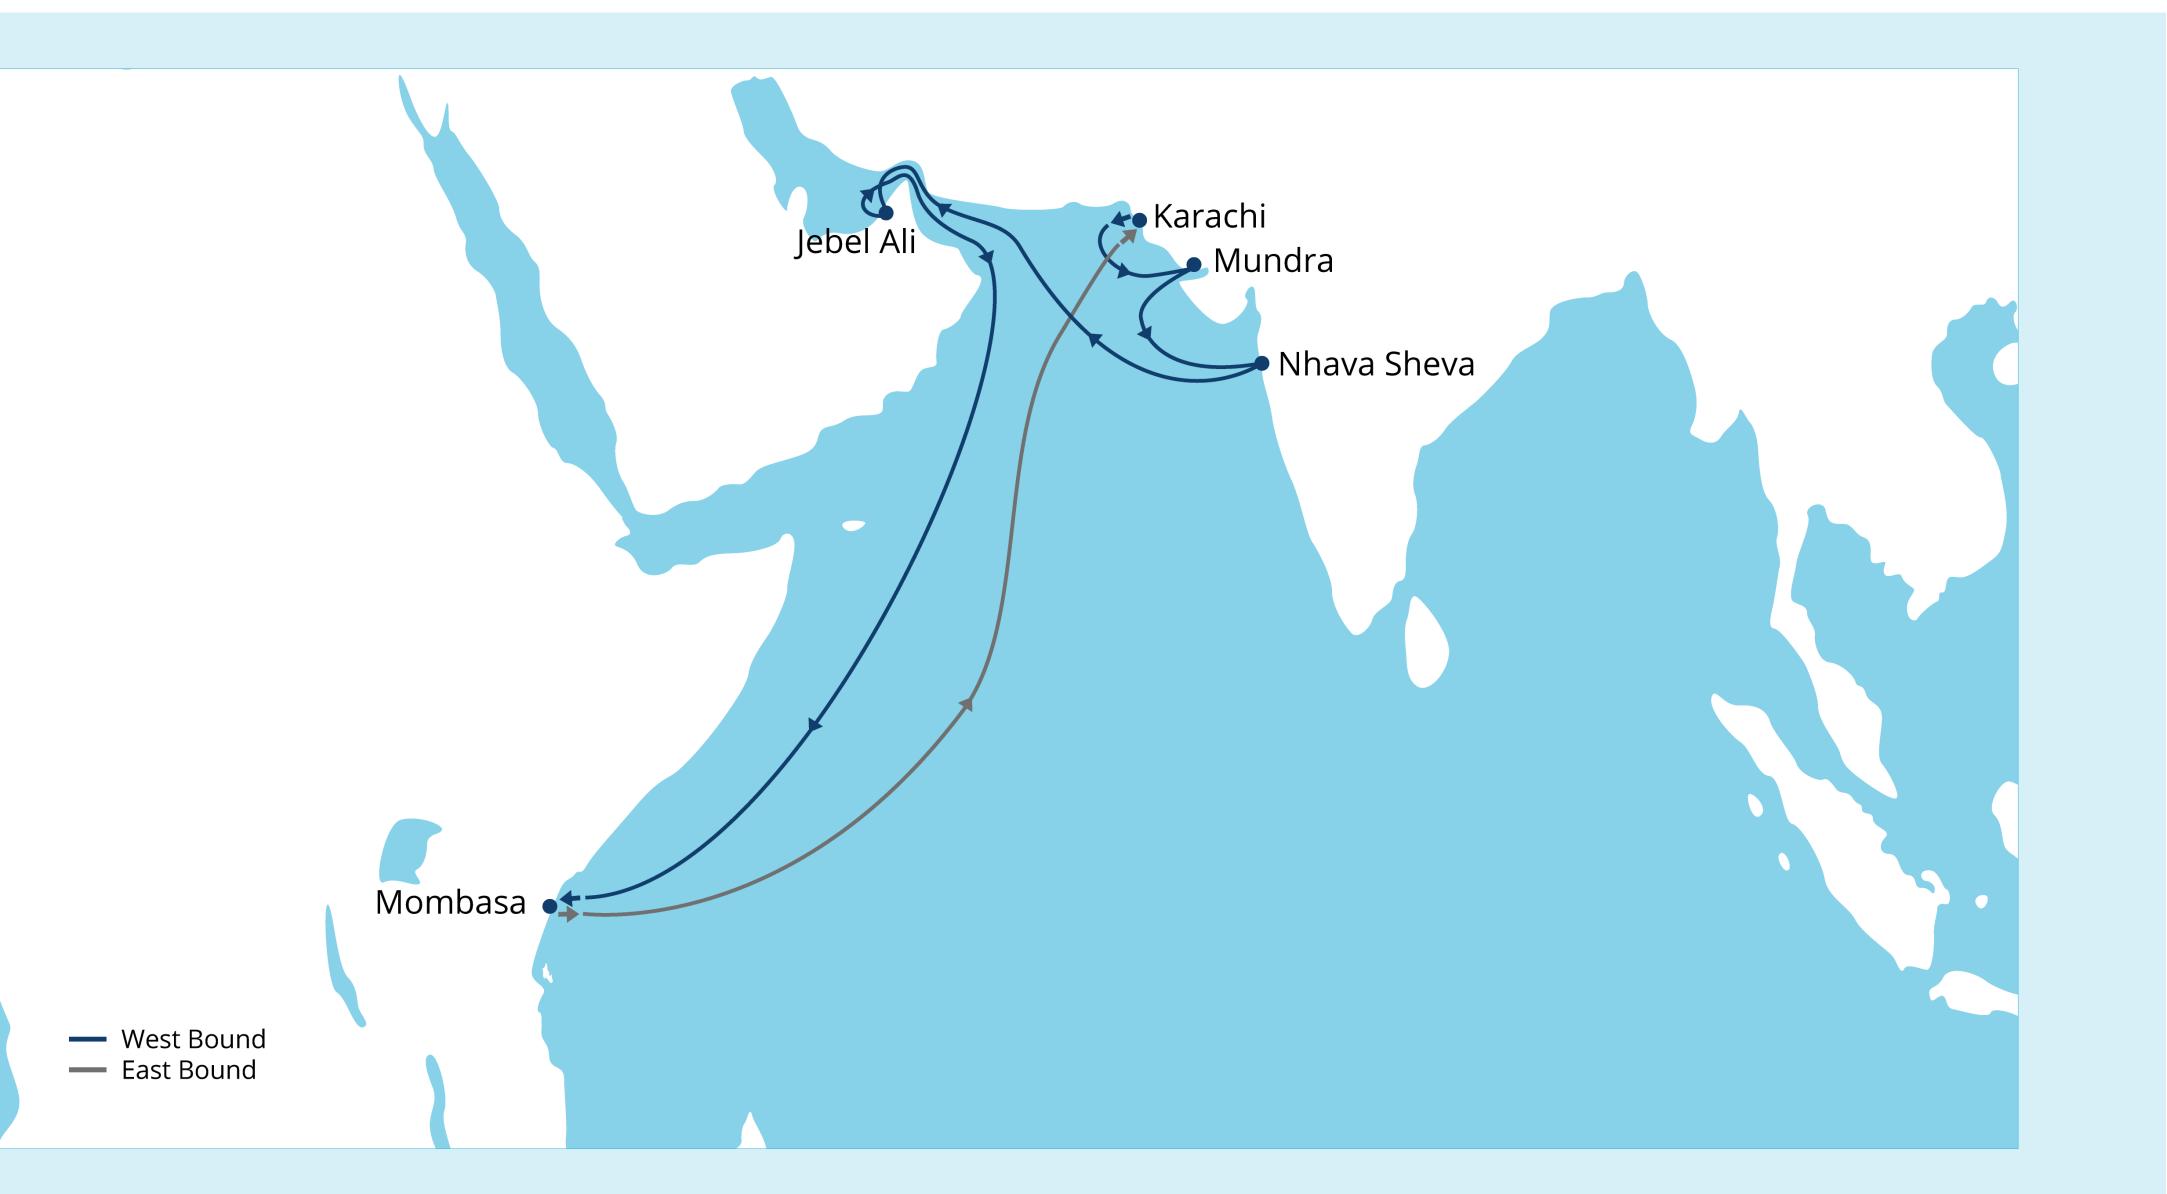

#### **Port rotation**

- Karachi (PKKHI)
- Mundra (INMUN)
- Nhava Sheva (INNSA)
- Jebel Ali (AEJEA)
- Mombasa (KEMBA)
- Karachi (PKKHI)

### **Transit times westbound**

| IDEA Route  | Mundra | Nhava Sheva | Jebel Ali | Mombasa |
|-------------|--------|-------------|-----------|---------|
| Karachi     | 01     | 04          | 09        | 18      |
| Mundra      | _      | 02          | 07        | 16      |
| Nhava Sheva | -      | -           | 04        | 13      |
| Jebel Ali   | _      | _           | _         | 08      |

Port rotation and transit times are subject to change. Please contact us for the latest information

#### **Transit times eastbound**

| IDEA Route | Karachi | Mundra | Nhava Sheva | Jebel Ali |
|------------|---------|--------|-------------|-----------|
| Mombasa    | 07      | 09     | 12          | 17        |