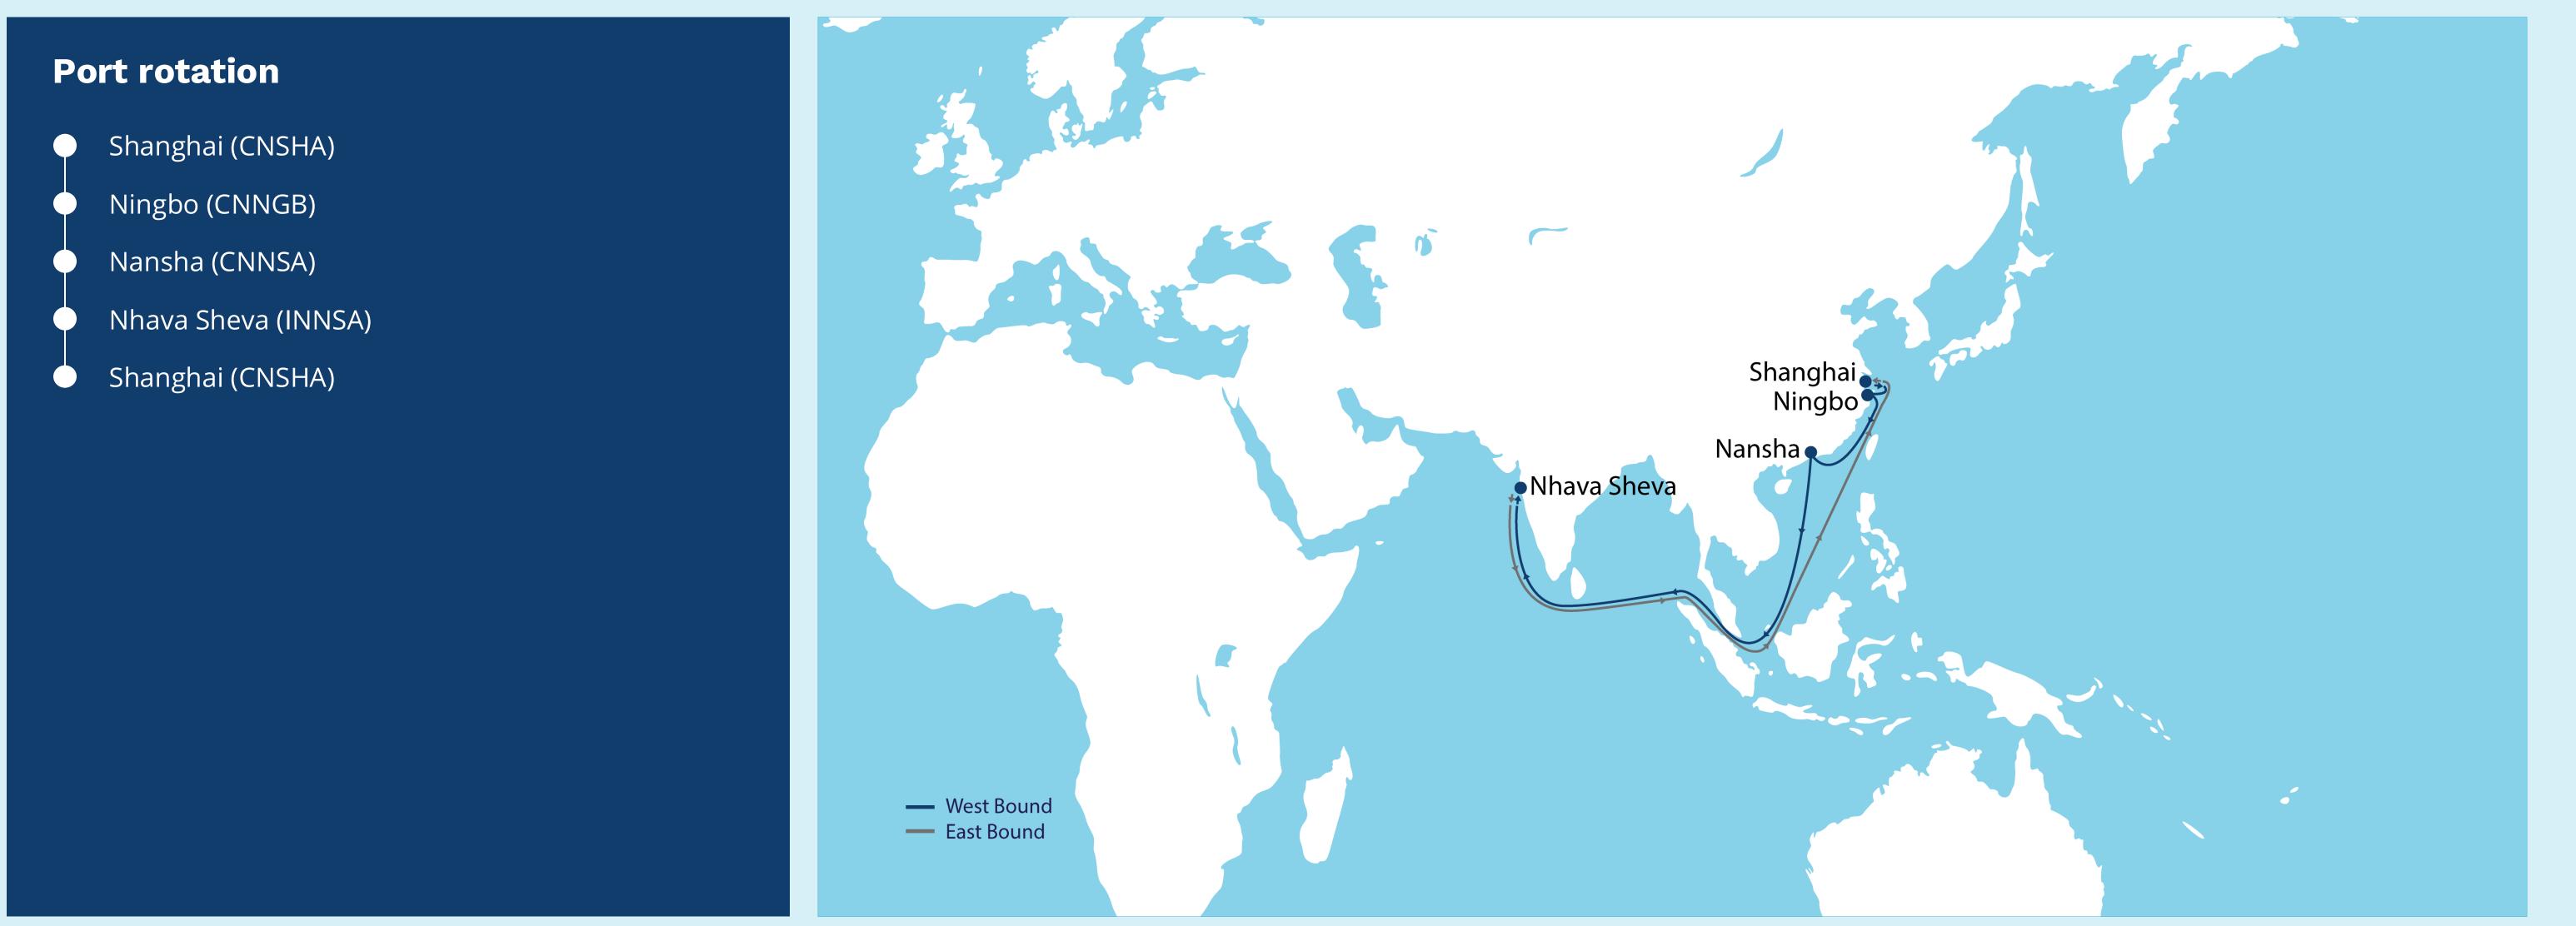

## Direct Liner Shipping Service Connecting China with Major Ports on India's West Coast

The FIX 3 service offers a direct liner shipping connection between key ports in China and the West Coast of India. This efficient route is designed to meet the growing demand for swift and dependable cargo transportation between the two regions. With FIX 3, you can rely on our team's expertise and commitment to delivering a seamless shipping experience, ensuring your cargo reaches its destination on

- Shanghai (CNSHA)

### **Ports on this route**

| Port        | Code  | Terminal name |
|-------------|-------|---------------|
| Shanghai    | CNSHA | WGQ5          |
| Ningbo      | CNNGB | NBCT          |
| Nansha      | CNNSA | NPC           |
| Nhava Sheva | INNSA | BMCT          |