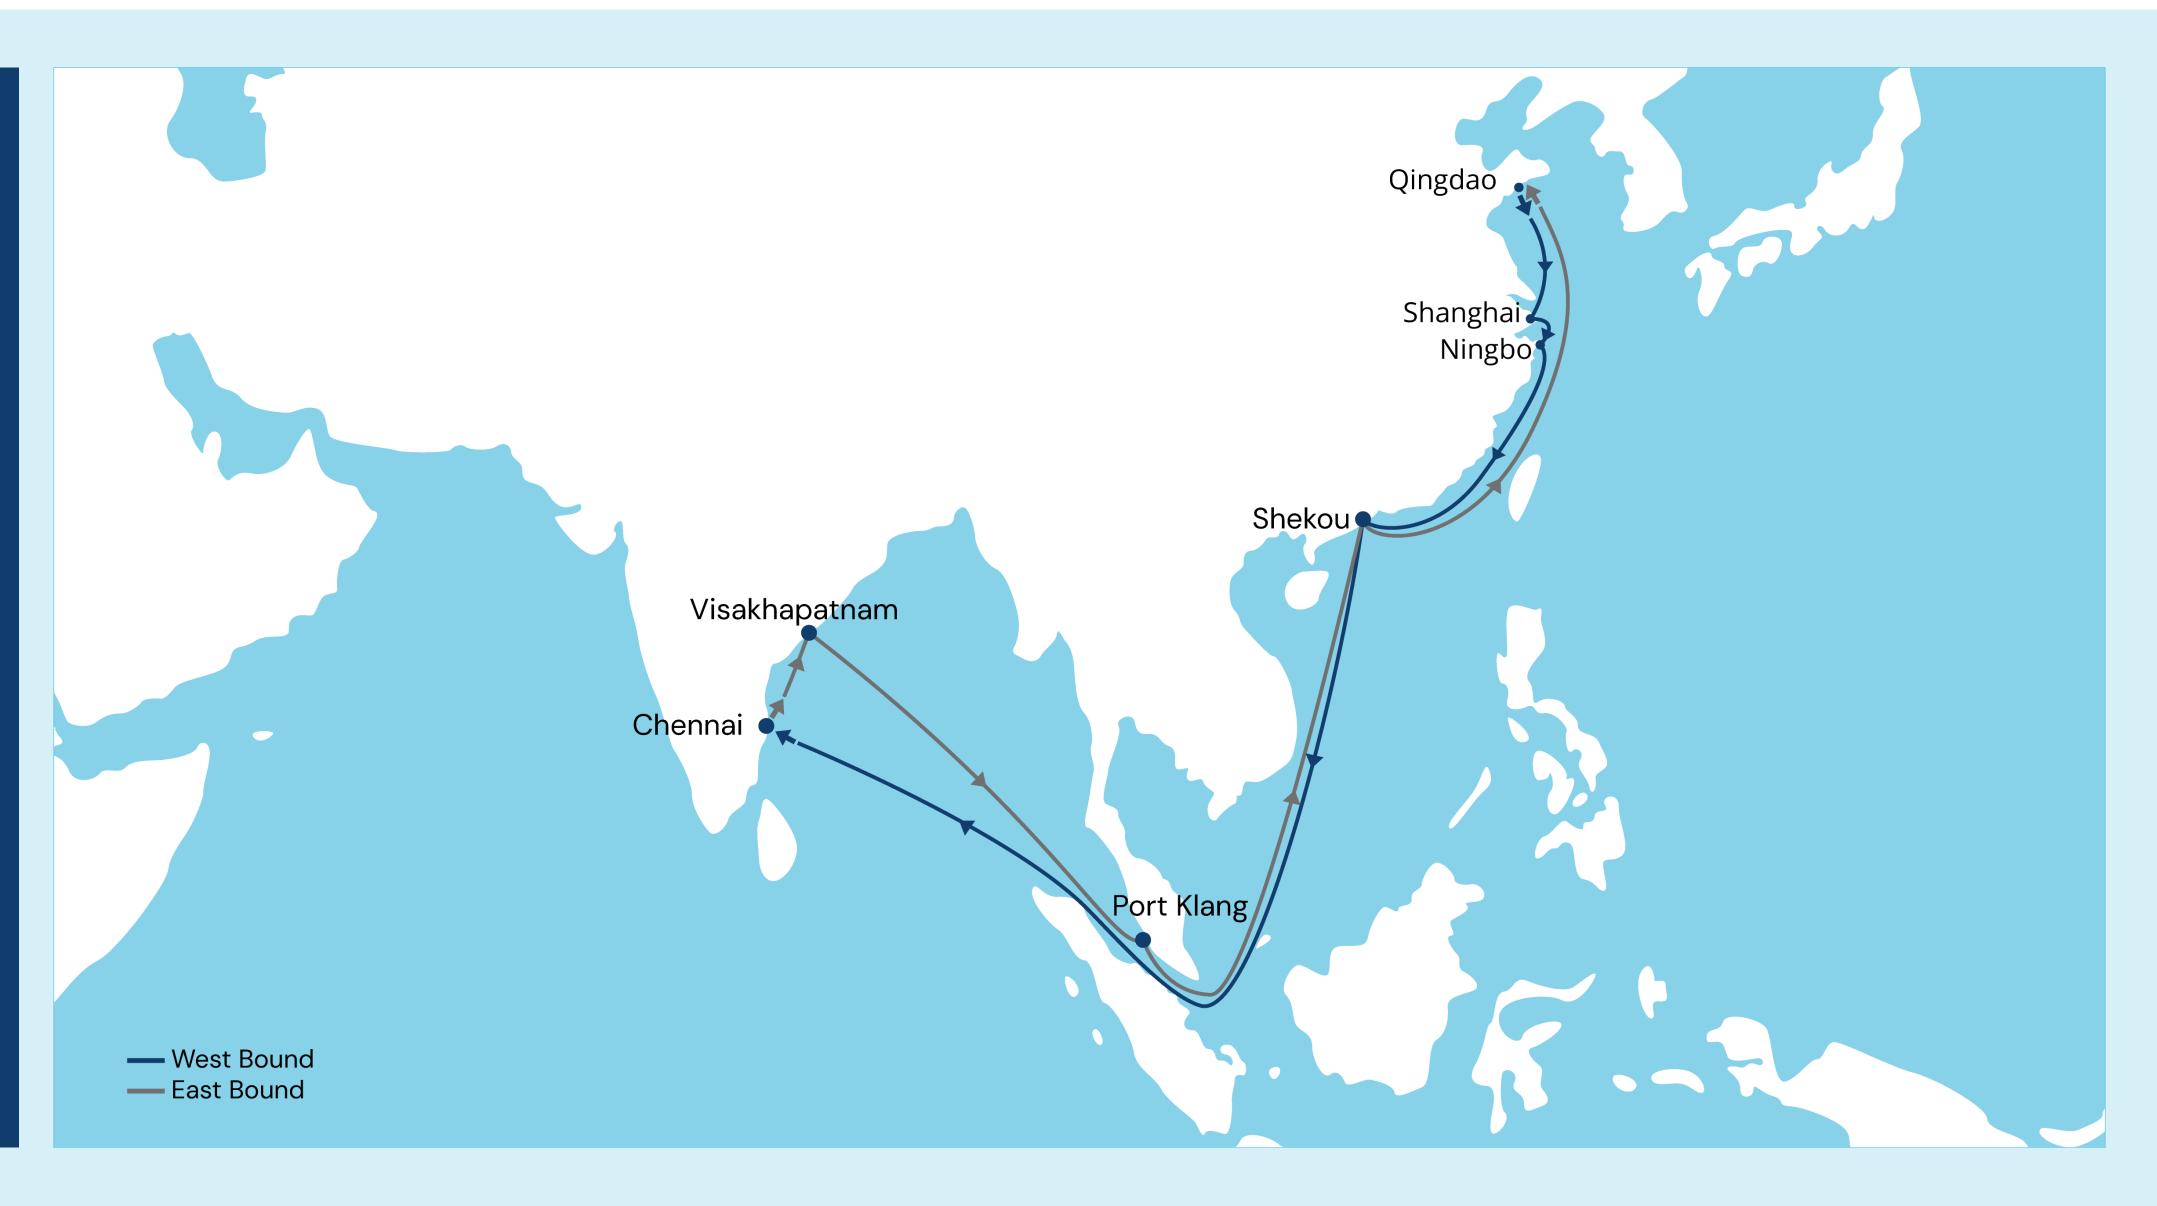

# Port rotation Qingdao (CNTAO) Shanghai (CNSHA) Ningbo (CNNGB) Shekou (CNSHK) Chennai (INMAA) Visakhapatnam (INVTZ) Port Klang (MYPKG) Shekou (CNSHK) Qingdao (CNTAO)

### **Transit times westbound**

| FIX 1 Route | Routing | Chennai | Visakhapatnam |
|-------------|---------|---------|---------------|
| Qingdao     | Direct  | 16      | 19            |
| Shanghai    | Direct  | 14      | 17            |
| Ningbo      | Direct  | 12      | 15            |
| Shekou      | Direct  | 09      | 12            |

### Transit times eastbound

| FIX 1 Route   | Routing | Port Klang | Shekou | Qingdao | Shanghai | Ningbo |
|---------------|---------|------------|--------|---------|----------|--------|
| Chennai       | Direct  | 07         | 13     | 24      | 26       | 28     |
| Visakhapatnam | Direct  | 05         | 11     | 22      | 24       | 26     |
| Port Klang    | Direct  | _          | 05     | 10      | 12       | 14     |

### Ports on this route

| Port          | Code  | Terminal name |  |
|---------------|-------|---------------|--|
| Qingdao       | CNTAO | QQUCT         |  |
| Shanghai      | CNSHA | WGQ5          |  |
| Ningbo        | CNNGB | NBCT          |  |
| Shekou        | CNSHK | CCT           |  |
| Chennai       | INMAA | CCTL          |  |
| Visakhapatnam | INVTZ | VCTPL         |  |
| Port Klang    | MYPKG | WESTPORT      |  |