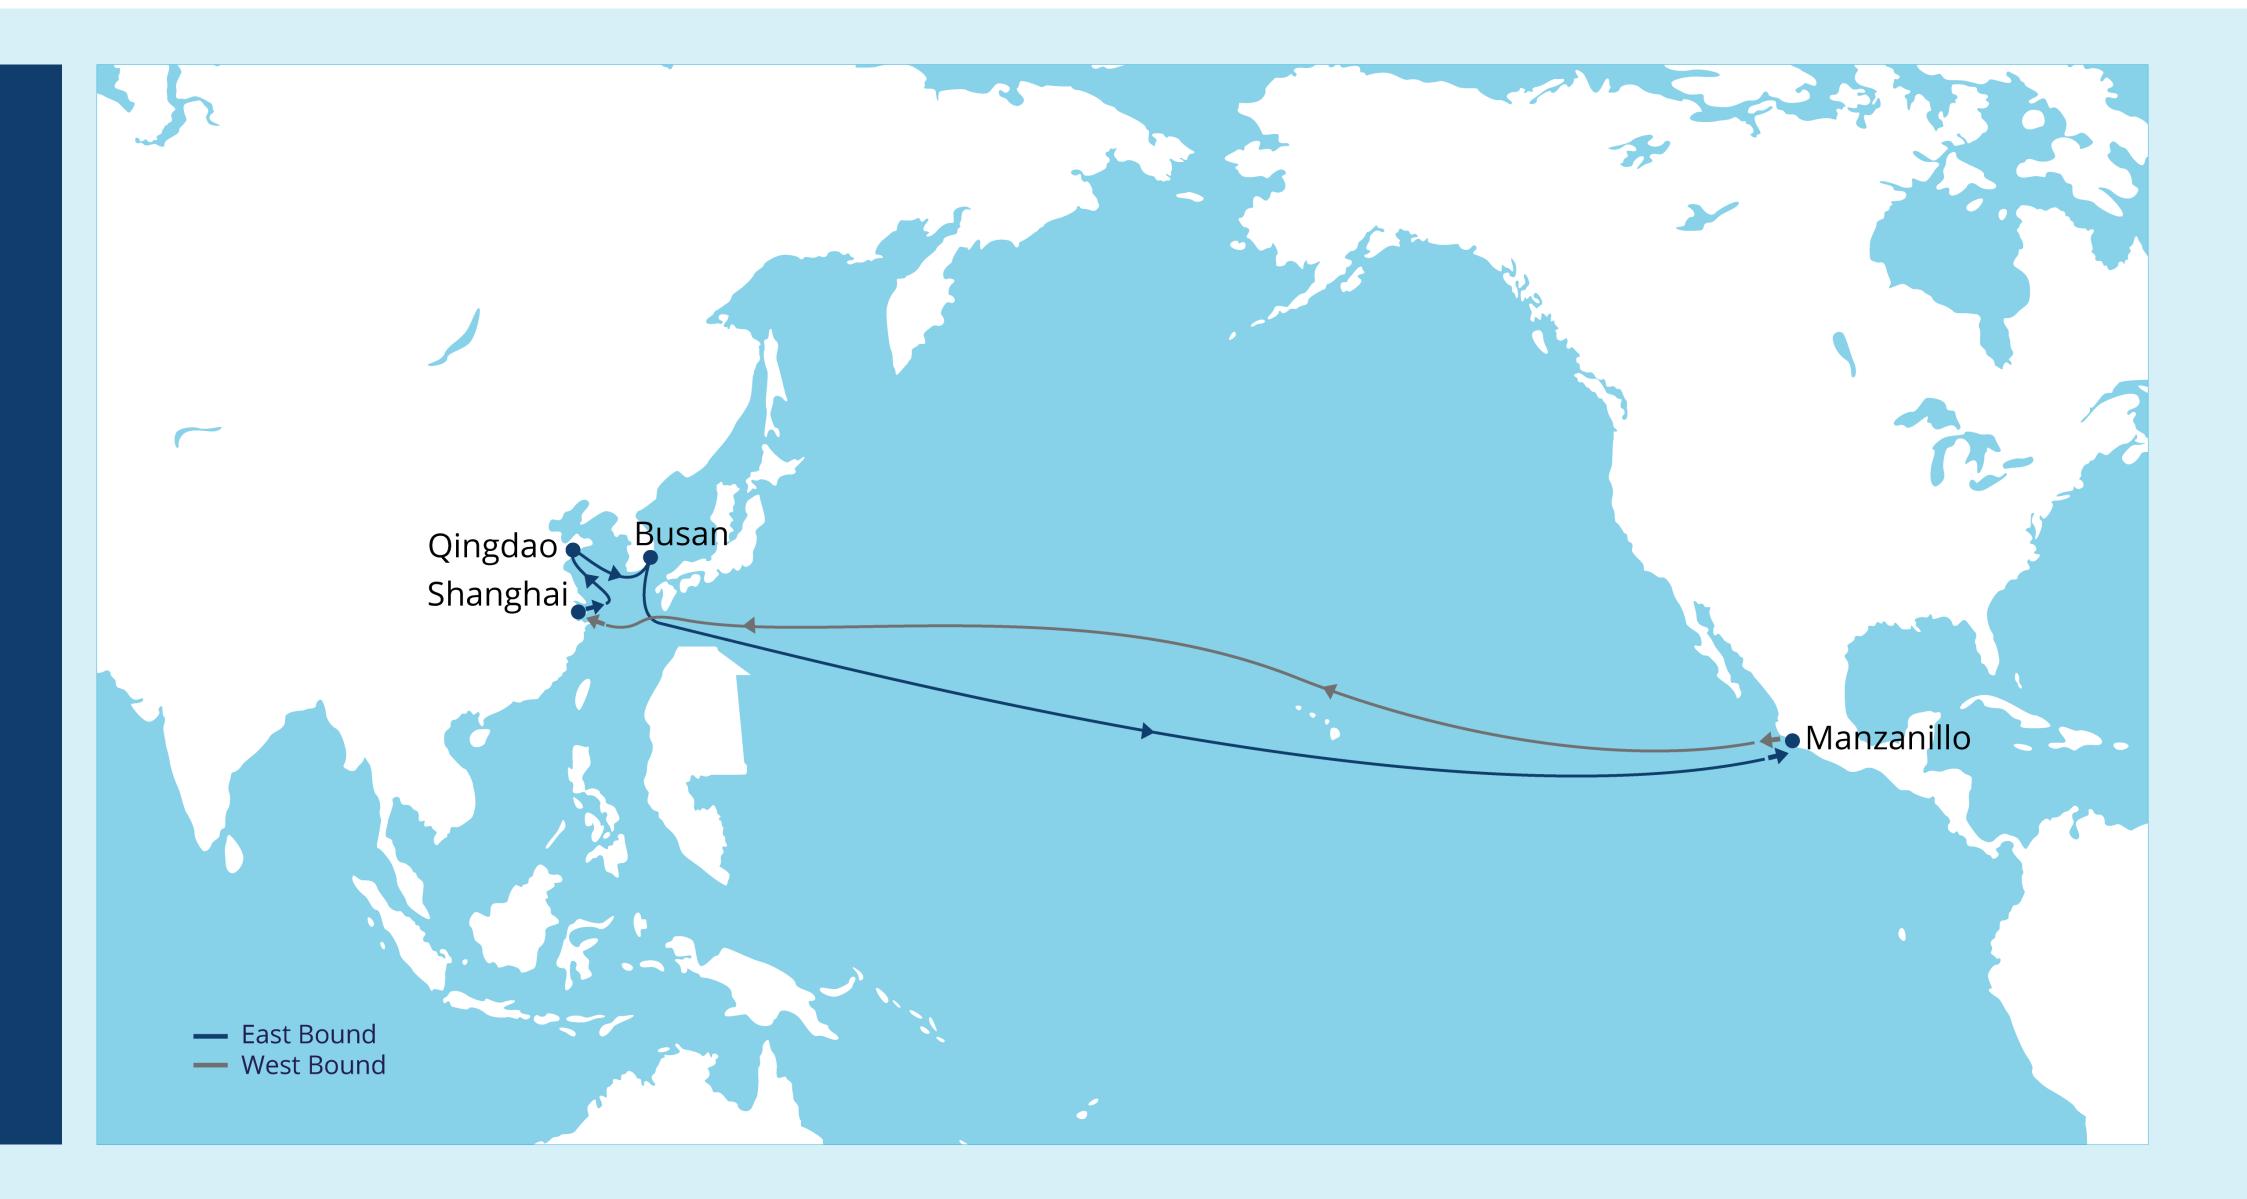

## **Direct Liner Shipping Service Connecting Asia with North America**

The AMX service connects China and South Korea to Mexico with strategic port calls in Shanghai, Qingdao, Busan, and Manzanillo. Designed to provide a reliable, efficient, and fast transportation solution, this service offers optimised transit times for businesses. With seamless trade connectivity and faster cargo transport, AMX enhances the vital China-South Korea-Mexico route, complements our existing services to the Americas, and expands transatlantic trade coverage.

#### **Port rotation**

- Shanghai (CNSHA)
- Qingdao (CNTAO)
- Busan (KRPUS)
- Manzanillo (MXZLO)
- Shanghai (CNSHA)