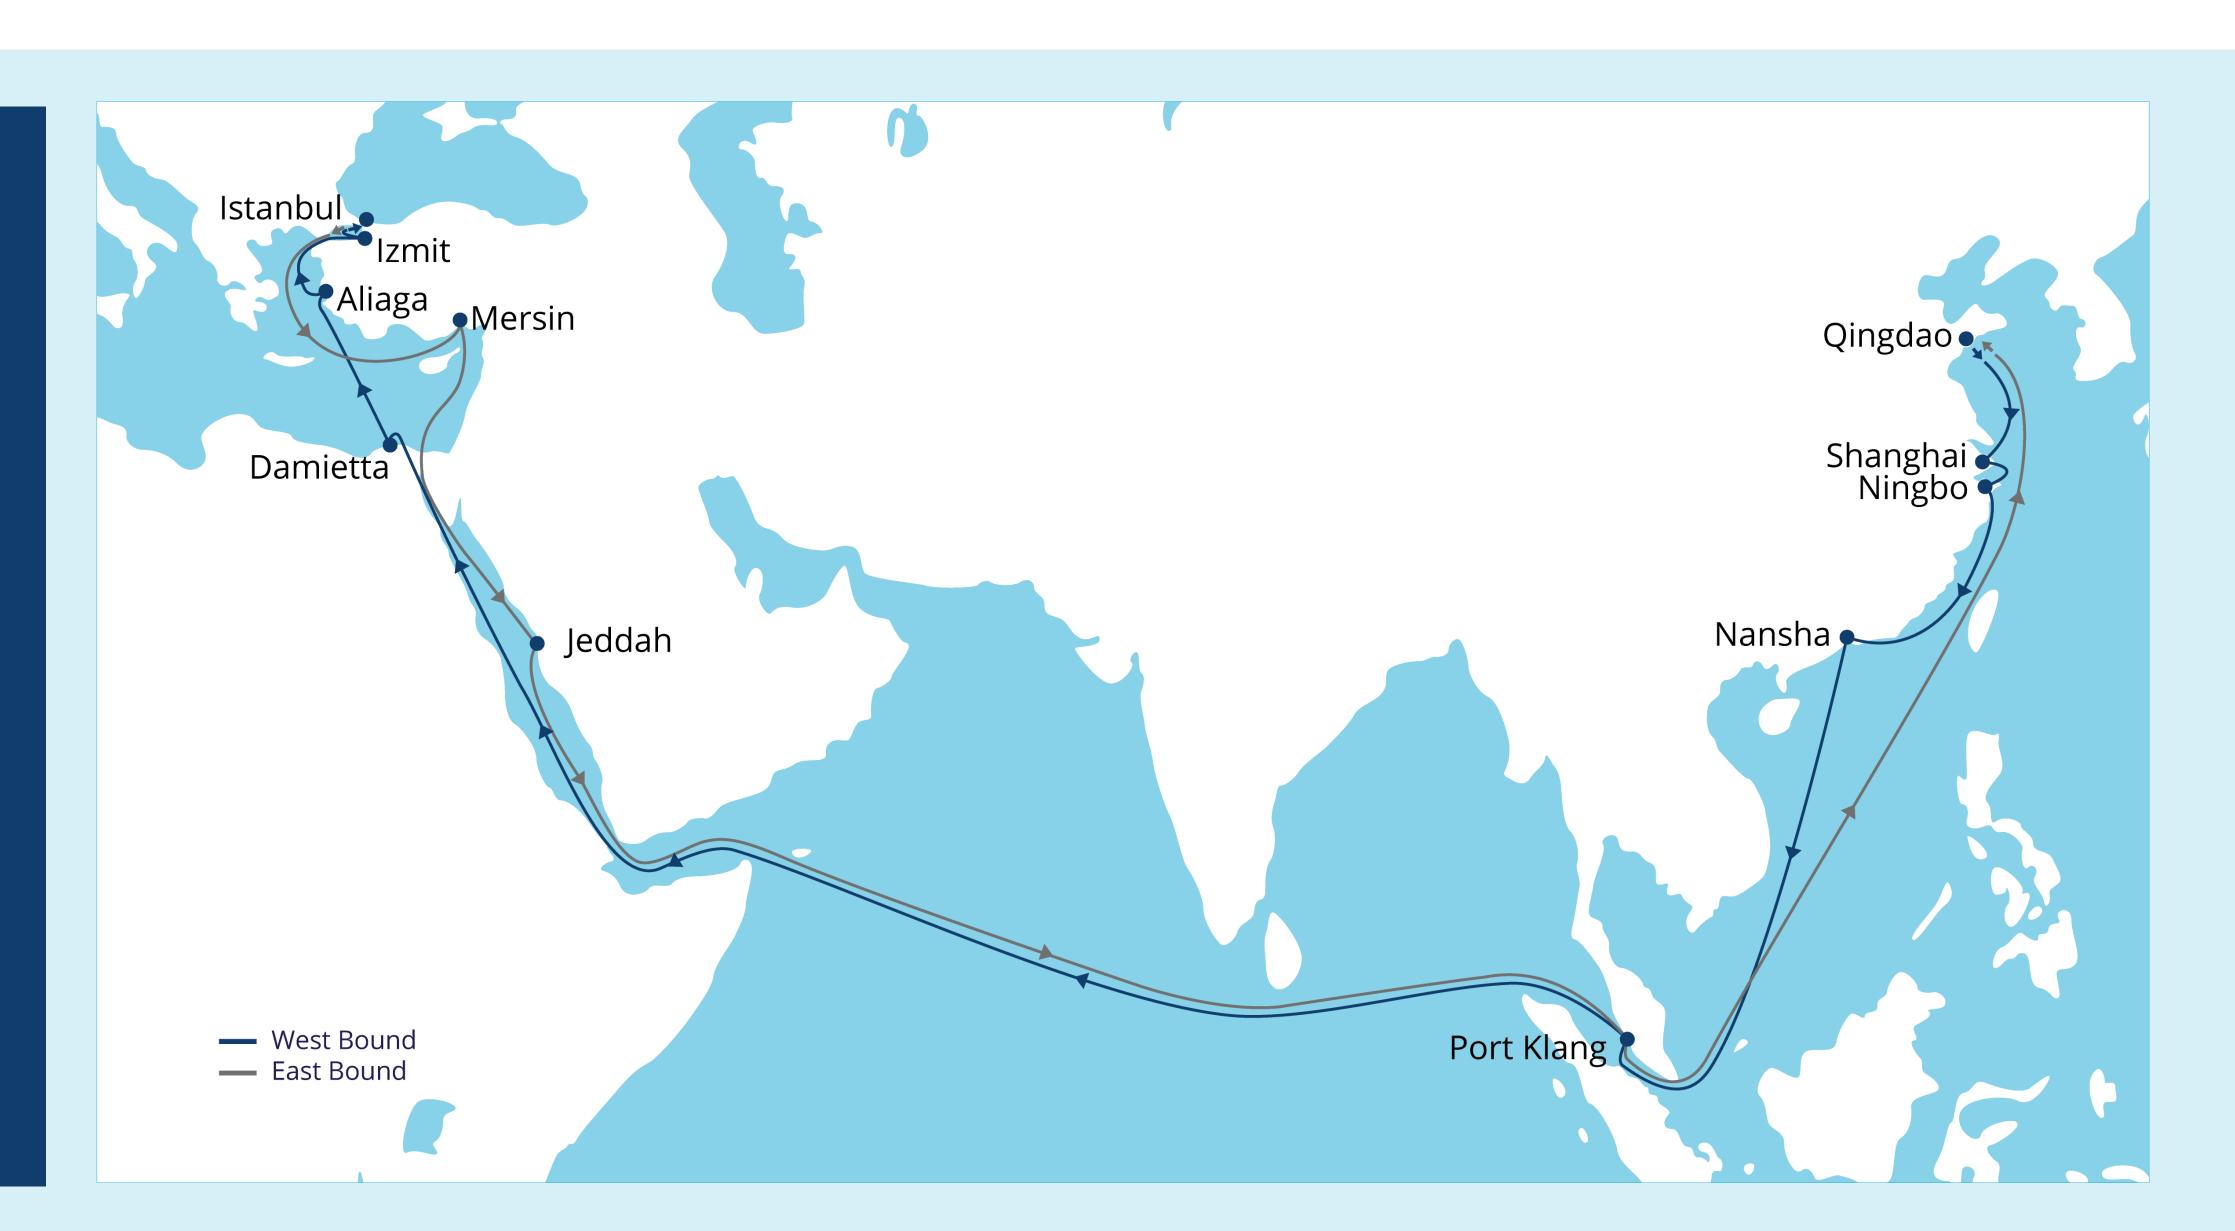

# Fast and Direct Service from China and East Asia to key ports in Mediterranean Sea

Experience unparalleled efficiency and reliability with Five Seas Express (5CX), seamlessly connecting crucial ports in China and Malaysia to major destinations in Saudi Arabia, Egypt, and Türkiye. Our state-of-the-art fleet and cutting-edge equipment guarantee swift and direct cargo transportation, ensuring seamless connectivity between Qingdao, Shanghai, Ningbo, Nansha, Port Klang, Damietta, and key Turkish ports like Aliaga, Izmit, Mersin, and Istanbul. With a dedicated team providing exceptional customer service, we make your shipping process smooth and hassle-free. Join our network of satisfied clients who trust 5CX for all their container shipping needs.

# Port rotation Qingdao (CNTAO) Shanghai (CNSHA) Ningbo (CNNGB) Nansha (CNNSA) Port Klang (MYPKG) Damietta (EGDAM) Aliaga (TRALI) Izmit (TRIZT) Istanbul (TRIST) Mersin (TRMER) Jeddah (SAJED) Port Klang (MYPKG)

### **Ports on this route**

| Port       | Code  | Terminal |
|------------|-------|----------|
| Qingdao    | CNTAO | QQCTN    |
| Shanghai   | CNSHA | SDCT     |
| Ningbo     | CNNGB | NBCT     |
| Nansha     | CNNSA | NICT     |
| Port Klang | MYPKG | WEST     |
| Damietta   | EGDAM | DCHC     |
| Aliaga     | TRALI | NEMPORT  |
| Izmit      | TRIZT | TREYP    |
| Istanbul   | TRIST | TRMPT    |
| Mersin     | TRMER | MIP      |
| Jeddah     | SAJED | RSGT     |